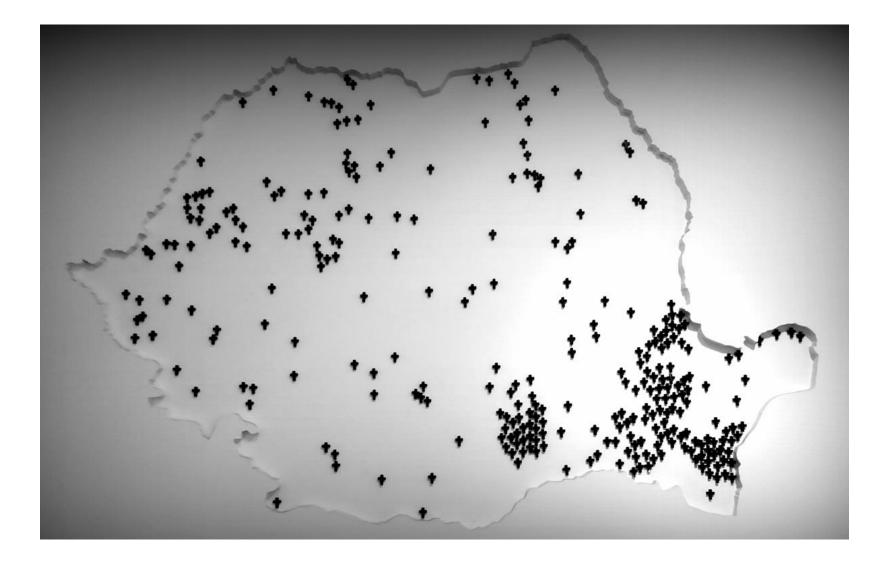

The Institure for Communism crimes Investigations are searching for the bodies of the people that have dies there as evidence against people like him.

Victims who have found their end in prisons and concentration camps. Ages mostlz between 17 and 25 zears old.

### MORȚI ÎN ÎNCHISORI, LAĞĂRE DE MUNCĂ ȘI DEPORTĂRI

DONCEA · PAVEL COSTEA DUMITIRU, BARB SCU JR. CIONCAS · ION GURA · SOLO R. • ( FA A U · GHEOR F, BA MARE VASI F. 7.EI THA • MATHIAS BOHN • ANGH SI HES EL SN PREDESCU · LUPSA · GH F A GHH()R. HASU·STEFAN BALA N EMERI ESZ PA GO SER H RGH E DE' H()RF / H! A MANES MADARAS·ST MICH ATI N SIMION · MARIN BUCU ARAMA R • A IR GEORGESCU · GHEO GHE