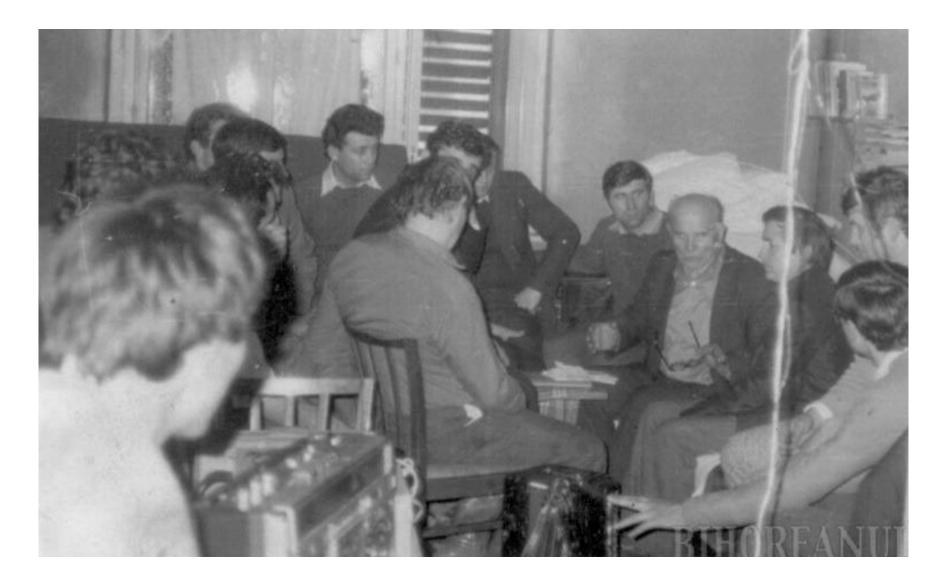

Resistance movement typical organisation meeting after the II. WW





#### Periprava - A FACTORY OF DEATH



Ioan Ficioru - One of the chief commanders of the labour camp before entering a justice court in 2007 for crimes against humanity



After the revolution his rent was still 3 times higher the average rent of a communism victim. He has led a life without remorse nore financial worries.

The Institure for Communism crimes Investigations are searching for the bodies of the people that have dies there as evidence against people like him.



Victims who have found their end in prisons and concentration camps. Ages mostlz between 17 and 25 zears old.



### MORȚI ÎN ÎNCHISORI, LAĞĂRE DE MUNCĂ ȘI DEPORTĂRI

DONCEA · PAVEL COSTEA DUMITIRU, BARB SCU JR. CIONCAS · ION GURA · SOLO R. • ( FA A U · GHEOR F, BA MARE VASI F. 7.EI THA • MATHIAS BOHN • ANGH SI HES