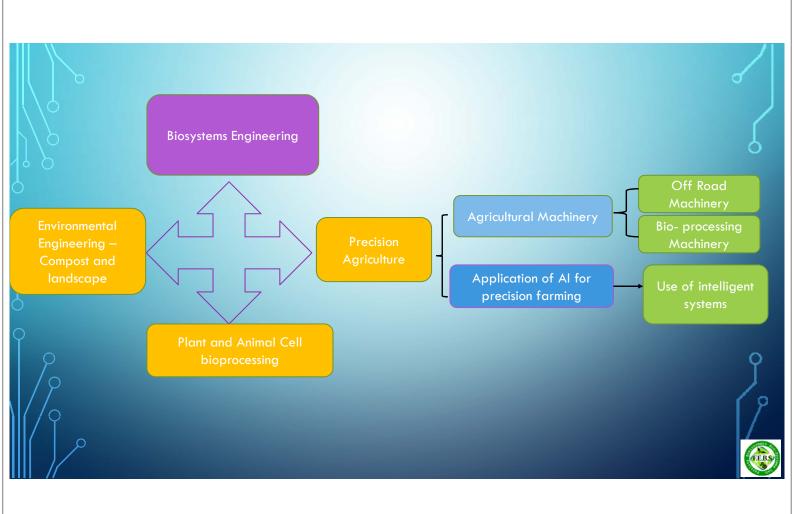

## USE OF SVM MODEL TO DETECT DISEASES ON PLANTS

3RD DAY

not Diseased

not Diseased

Diseased

7<sup>TH</sup> DAY

| 30×1 <u>categorical</u> array | 3 |
|-------------------------------|---|
| not Diseased                  |   |
| Diseased                      |   |
| Diseased                      |   |
| not Diseased                  |   |
| not Diseased                  |   |
| not Diseased                  |   |
| not Diseased                  |   |
| not Diseased                  |   |
| not Diseased                  |   |
| not Diseased                  |   |
| not Diseased                  |   |
| not Diseased                  |   |
| not Diseased                  |   |
| not Diseased                  |   |
| Diseased                      |   |
| Diseased