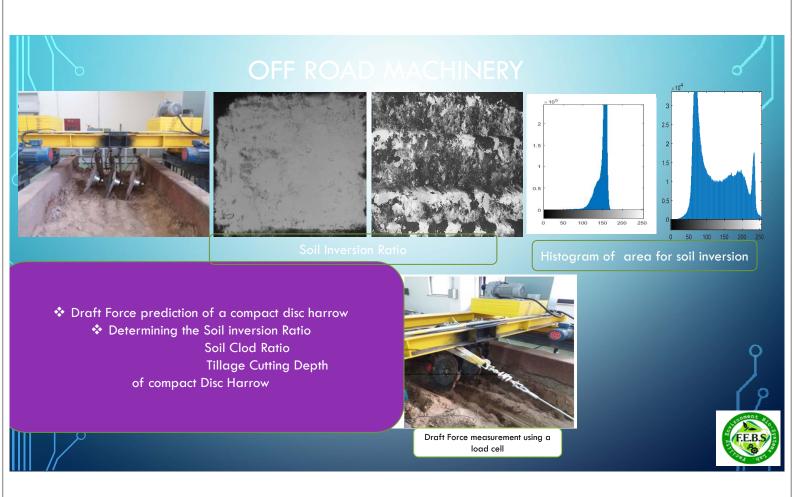

## USE OF SVM MODEL TO DETECT DISEASES ON PLANTS

3RD DAY

not Diseased

not Diseased

Diseased

7<sup>TH</sup> DAY

| 30×1 <u>categorical</u> array | 3 |
|-------------------------------|---|
| not Diseased                  |   |
| Diseased                      |   |
| Diseased                      |   |
| not Diseased                  |   |
| not Diseased                  |   |
| not Diseased                  |   |
| not Diseased                  |   |
| not Diseased                  |   |
| not Diseased                  |   |
| not Diseased                  |   |
| not Diseased                  |   |
| not Diseased                  |   |
| not Diseased                  |   |
| not Diseased                  |   |
| Diseased                      |   |
| Diseased                      |