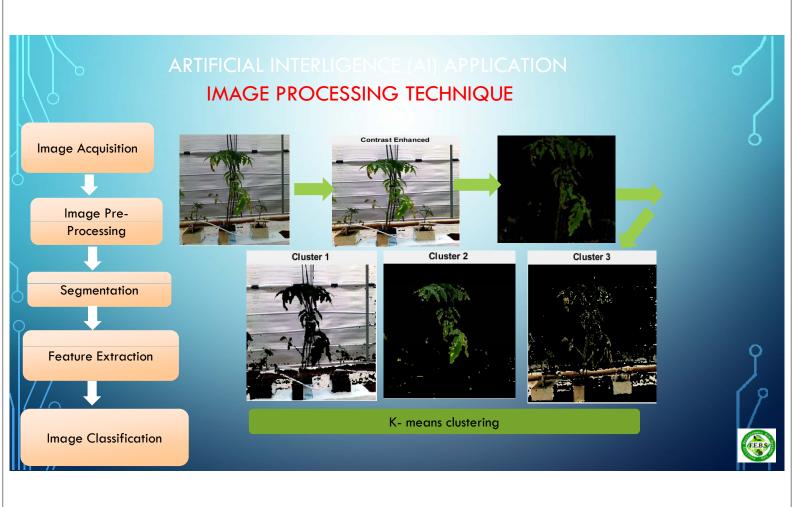

## USE OF SVM MODEL TO DETECT DISEASES ON PLANTS

3RD DAY

not Diseased

not Diseased

Diseased

7<sup>TH</sup> DAY

| 30×1 <u>categorical</u> array | 3 |
|-------------------------------|---|
| not Diseased                  |   |
| Diseased                      |   |
| Diseased                      |   |
| not Diseased                  |   |
| not Diseased                  |   |
| not Diseased                  |   |
| not Diseased                  |   |
| not Diseased                  |   |
| not Diseased                  |   |
| not Diseased                  |   |
| not Diseased                  |   |
| not Diseased                  |   |
| not Diseased                  |   |
| not Diseased                  |   |
| Diseased                      |   |
| Diseased                      |