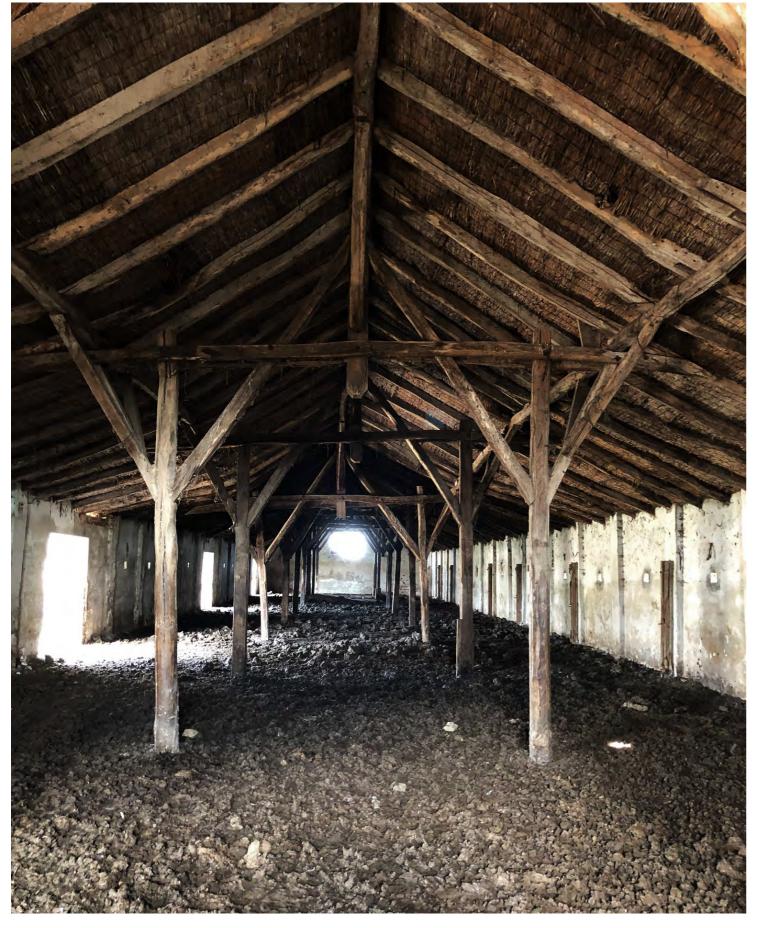

### Stage/Exhibition Barns

The 60's structures can be reused with a second hand wooden roof construction, wchich can then be covered with lkw folie. This would be a flexible, sustainable and easy transportable solution.