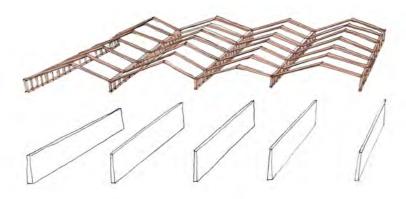

### Stage/Exhibition Barns

The 60's structures can be reused with a second hand wooden roof construction, wchich can then be covered with lkw folie. This would be a flexible, sustainable and easy transportable solution.