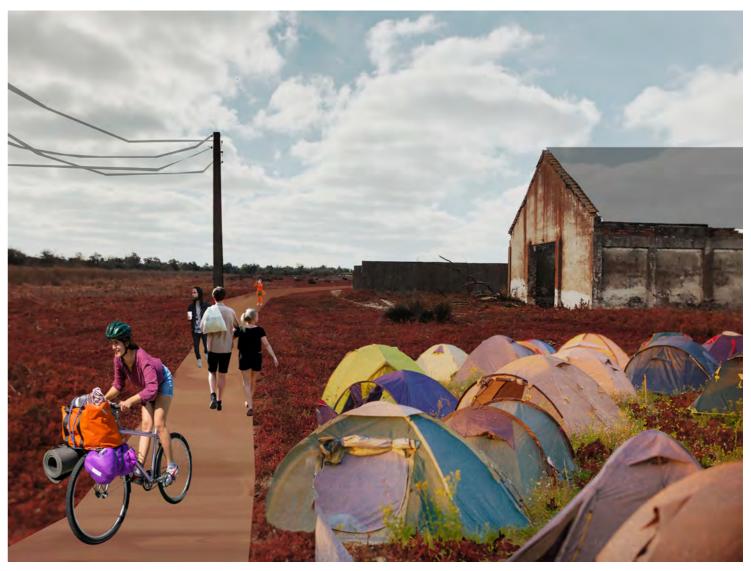

poses, just like tickets and info kiosks.

They can be reused from ship containers that are out of service











# Food & Beverages

The simple small scale spaces can be reutilized by recovering them permanently, they are suited for instance for food and beverages service.











# Cinema indoor





### Stage/Exhibition Barns

The 60's structures can be reused with a second hand wooden roof construction, wchich can then be covered with lkw folie. This would be a flexible, sustainable and easy transportable solution.













# Security dwelling renovated into hotel

This is the scenario for a future investment that does not necessarily need to be made in the first investmen phase.











### Tent area

In the first yaers an easy way to accomopdate is simply by tents







# TOI TOI ARMY