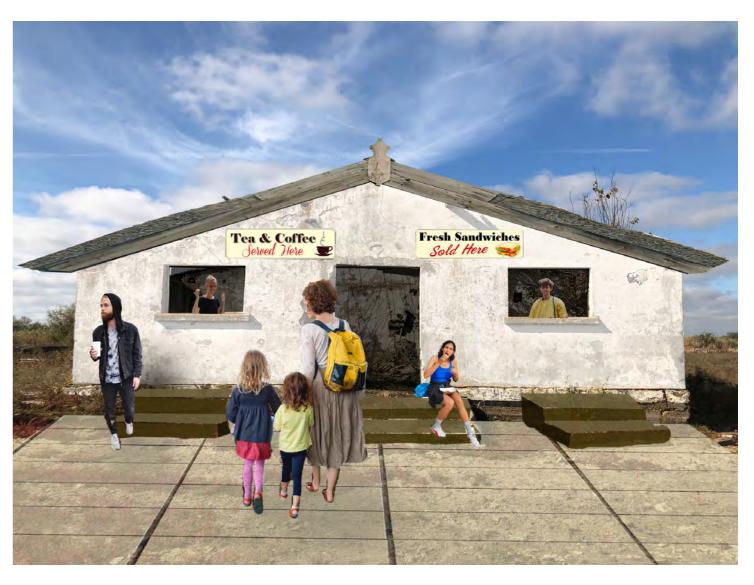

# Food & Beverages

The simple small scale spaces can be reutilized by recovering them permanently, they are suited for instance for food and beverages service.