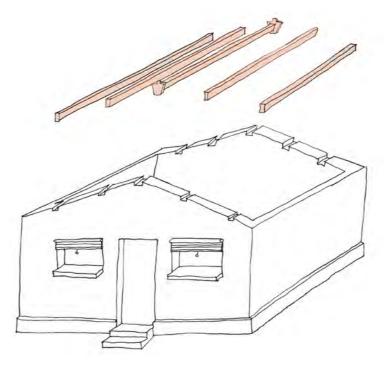

### Stage/Exhibition Barns

The 60's structures can be reused with a second hand wooden roof construction, wchich can then be covered with lkw folie. This would be a flexible, sustainable and easy transportable solution.