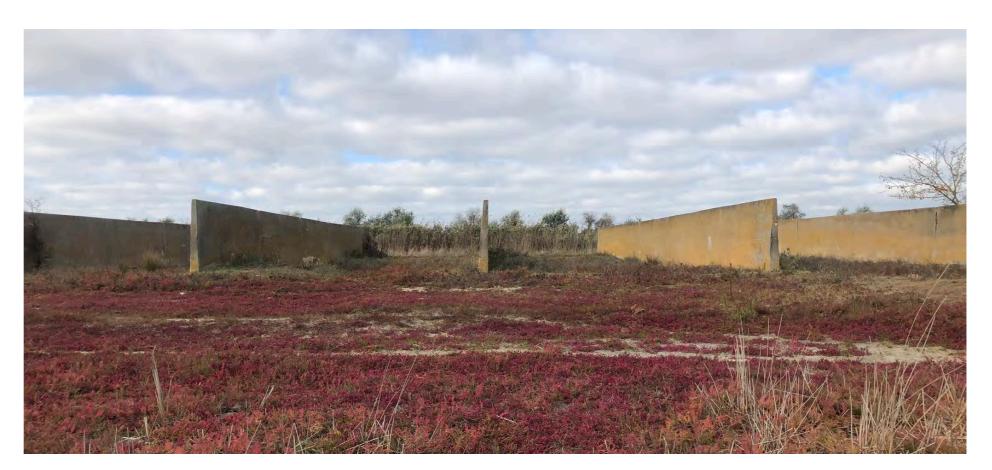

### Stage/Exhibition Barns

The 60's structures can be reused with a second hand wooden roof construction, wchich can then be covered with lkw folie. This would be a flexible, sustainable and easy transportable solution.