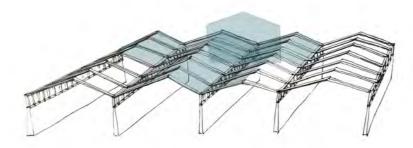

### Stage/Exhibition Barns

The 60's structures can be reused with a second hand wooden roof construction, wchich can then be covered with lkw folie. This would be a flexible, sustainable and easy transportable solution.