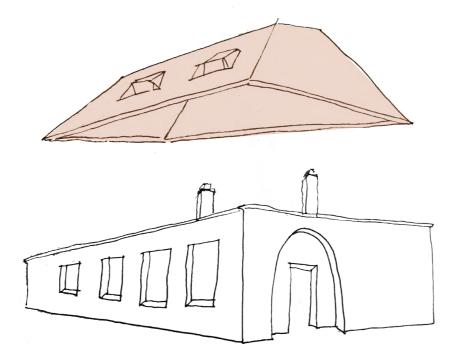

### Stage/Exhibition Barns

The 60's structures can be reused with a second hand wooden roof construction, wchich can then be covered with lkw folie. This would be a flexible, sustainable and easy transportable solution.