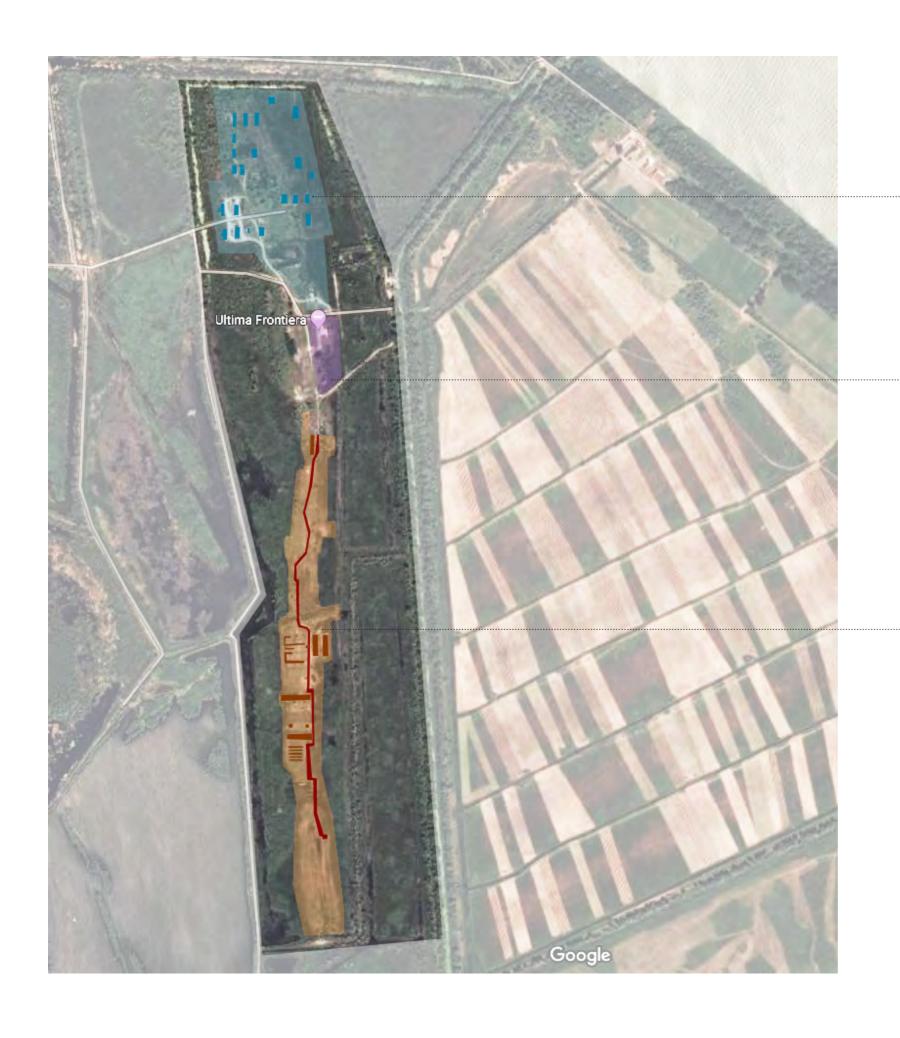

# FROM DEATH FACTORY TO CULTURAL RENAISSANCE

Security dwellings zone and potential for future investment

Ultima Frontiera hotel and an example of reused prisoniers barn

The actual prisoners camp zone including the cooperative period and it's additions to the site, which will be used as the actual festival area

# **FESTIVAL MAP**