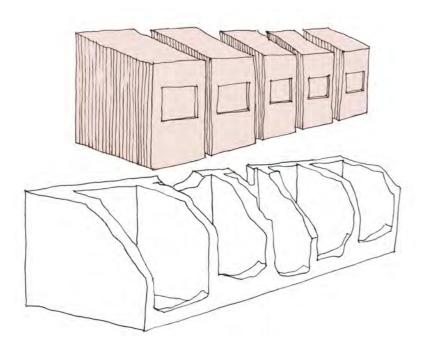

### Stage/Exhibition Barns

The 60's structures can be reused with a second hand wooden roof construction, wchich can then be covered with lkw folie. This would be a flexible, sustainable and easy transportable solution.