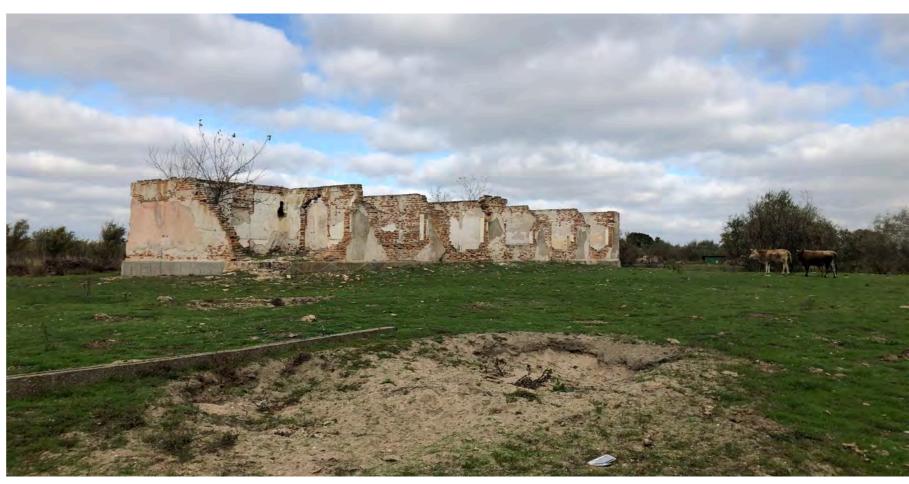

### Tickets & Informations

The idea to reuse the ruined brickwalls is by placing containers inside of them that are functional in various purposes, just like tickets and info kiosks.

They can be reused from ship containers that are out of service