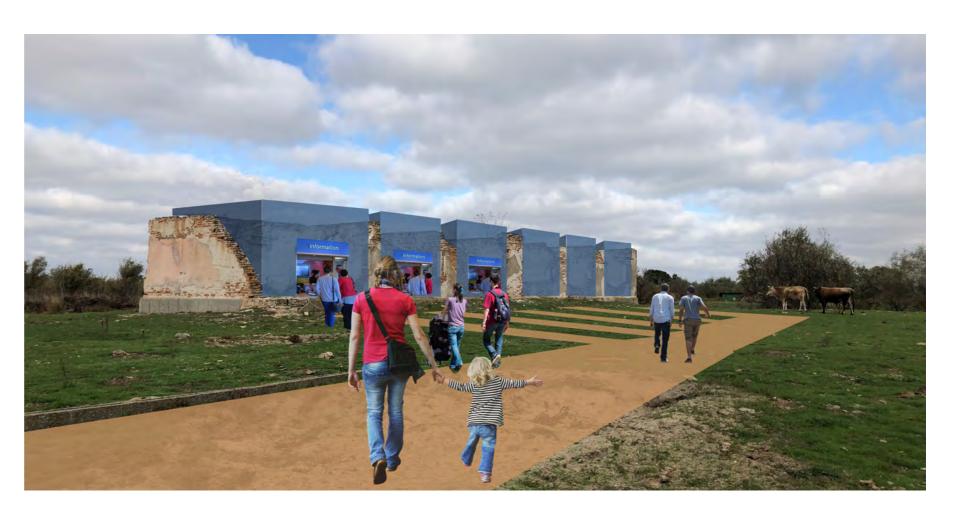

### Tickets & Informations

The idea to reuse the ruined brickwalls is by placing containers inside of them that are functional in various purposes, just like tickets and info kiosks.

They can be reused from ship containers that are out of service