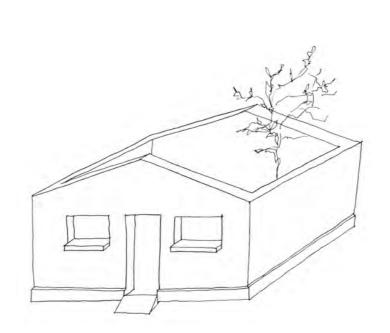

### Stage/Exhibition Barns

The 60's structures can be reused with a second hand wooden roof construction, wchich can then be covered with lkw folie. This would be a flexible, sustainable and easy transportable solution.