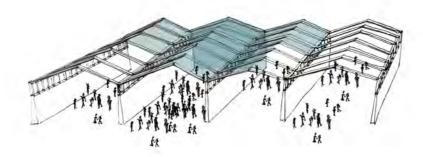

### Stage/Exhibition Barns

The 60's structures can be reused with a second hand wooden roof construction, wchich can then be covered with lkw folie. This would be a flexible, sustainable and easy transportable solution.