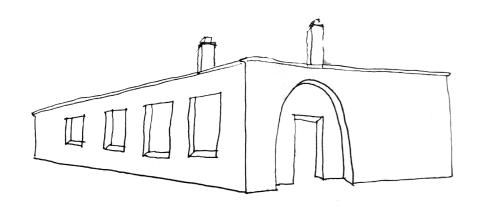

### Stage/Exhibition Barns

The 60's structures can be reused with a second hand wooden roof construction, wchich can then be covered with lkw folie. This would be a flexible, sustainable and easy transportable solution.