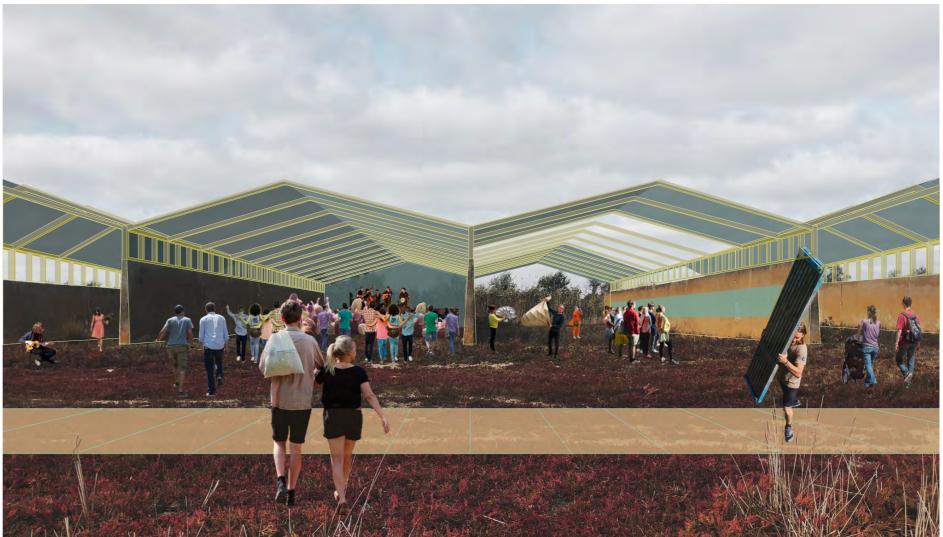

### Stage/Exhibition Barns

The 60's structures can be reused with a second hand wooden roof construction, wchich can then be covered with lkw folie. This would be a flexible, sustainable and easy transportable solution.