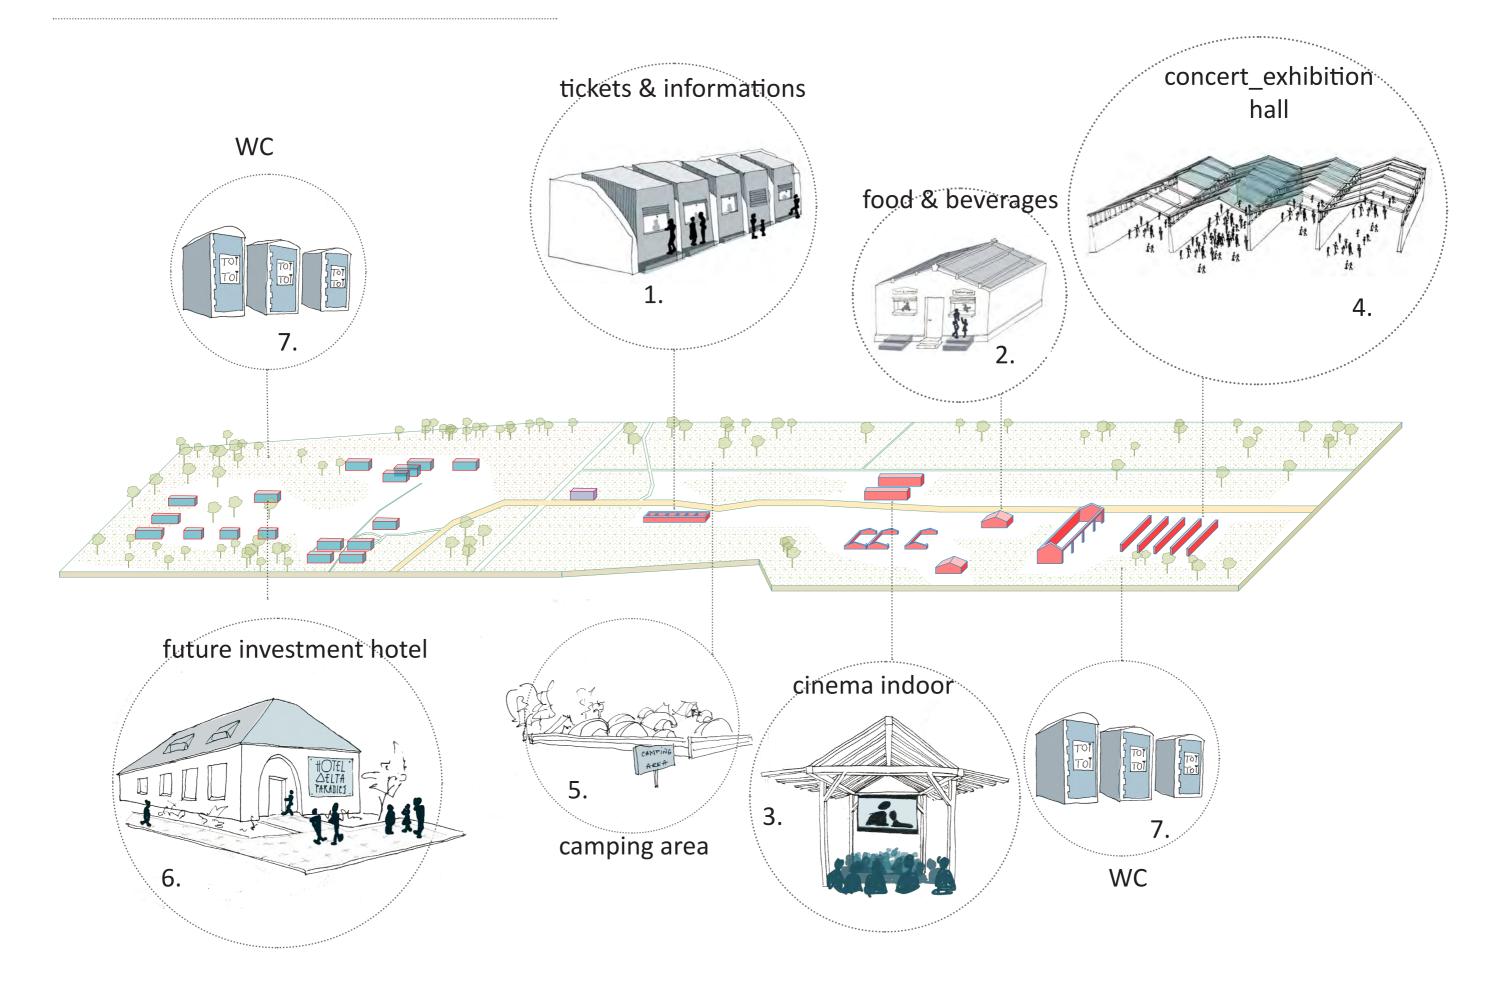

# **FESTIVAL MAP**

### Tickets & Informations

The idea to reuse the ruined brickwalls is by placing containers inside of them that are functional in various purposes, just like tickets and info kiosks.

They can be reused from ship containers that are out of service

# Food & Beverages

The simple small scale spaces can be reutilized by recovering them permanently, they are suited for instance for food and beverages service.

# Cinema indoor

### Stage/Exhibition Barns

The 60's structures can be reused with a second hand wooden roof construction, wchich can then be covered with lkw folie. This would be a flexible, sustainable and easy transportable solution.

# Security dwelling renovated into hotel

This is the scenario for a future investment that does not necessarily need to be made in the first investmen phase.

### Tent area

In the first yaers an easy way to accomopdate is simply by tents