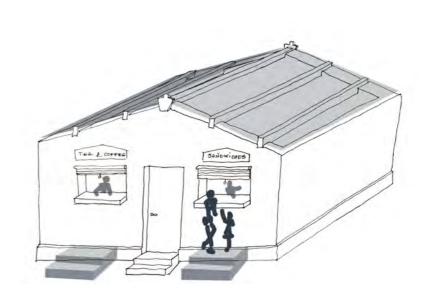

# Food & Beverages

The simple small scale spaces can be reutilized by recovering them permanently, they are suited for instance for food and beverages service.