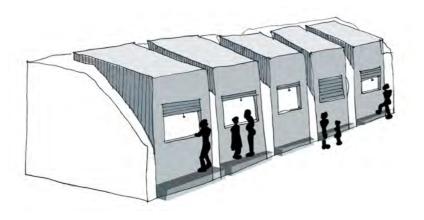

### Tickets & Informations

The idea to reuse the ruined brickwalls is by placing containers inside of them that are functional in various purposes, just like tickets and info kiosks.

They can be reused from ship containers that are out of service