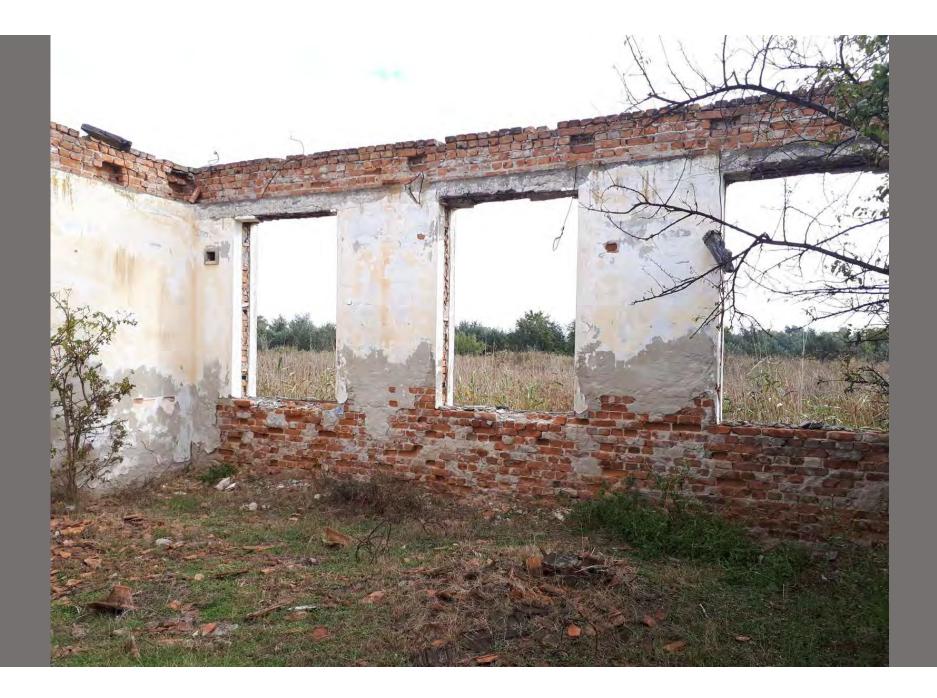

THE FLOOR PLAN SHOULD GIVE YOU THE FEELING THAT YOU ARE TRAPPED. LIKE IN A LABIRINT. INSIDE YOU ONLY SEE THE WALLS AND THE SKY. THERE IS NO ROOF.

IN THE ACTUAL ROOM, THE NAMES OF THE PRISONERS ARE CARVED INTO THE PLASTER. AS PRISONERS DO. THE WALLS SAY, "I WAS HERE, DO NOTFORGET ME!"