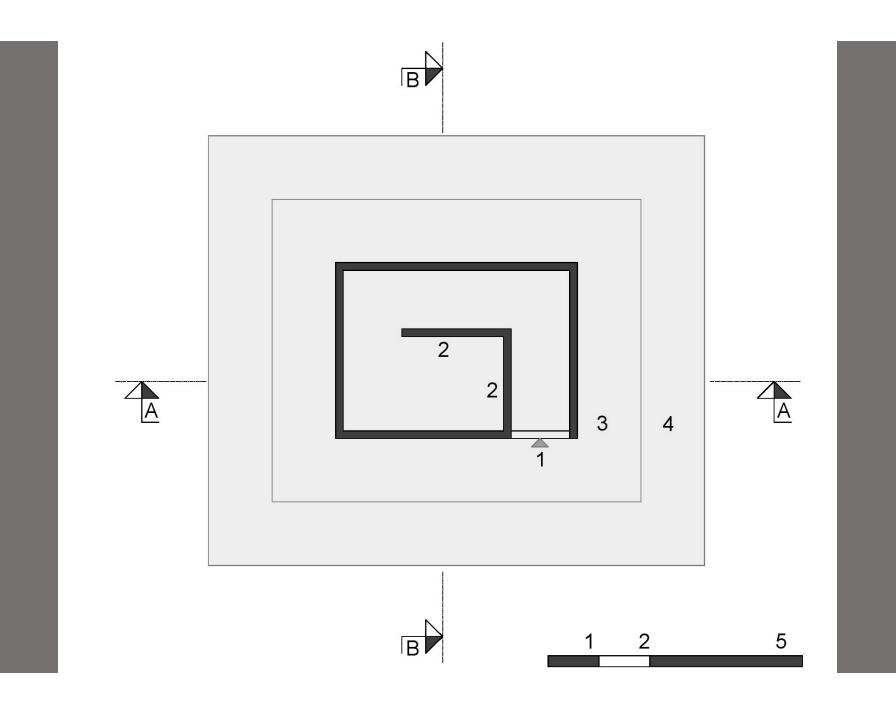

## THE STRUCTURE IS LOCATED ON A TWO-LEVEL BASE OF CONCRETE. THIS INCREASE GIVES IT A GRANDEUR AND EMPHASIZES ITS SPECIAL MEANING. AS A MATERIAL, THE BRICK IS REUSED, WHICH IS LOCATED ON THE SITE.

THIS MATERIAL IS HARD AND DOES NOT FIT IN THE LANDSCAPE. HE WAS BROUGHT HERE AND SYMBOLIZES THE POWER OF THE STATE, WHICH HAS FALLEN OVER TIME.

THE FLOOR PLAN SHOULD GIVE YOU THE FEELING THAT YOU ARE TRAPPED. LIKE IN A LABIRINT. INSIDE YOU ONLY SEE THE WALLS AND THE SKY. THERE IS NO ROOF.

IN THE ACTUAL ROOM, THE NAMES OF THE PRISONERS ARE CARVED INTO THE PLASTER. AS PRISONERS DO. THE WALLS SAY, "I WAS HERE, DO NOTFORGET ME!"