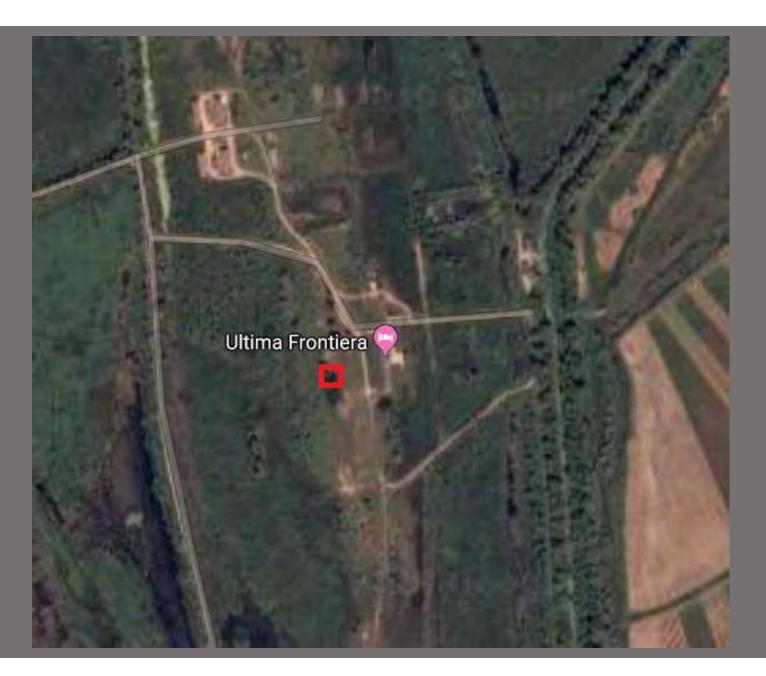

## THE STRUCTURE IS LOCATED ON A TWO-LEVEL BASE OF CONCRETE. THIS INCREASE GIVES IT A GRANDEUR AND EMPHASIZES ITS SPECIAL MEANING. AS A MATERIAL, THE BRICK IS REUSED, WHICH IS LOCATED ON THE SITE.

THIS MATERIAL IS HARD AND DOES NOT FIT IN THE LANDSCAPE. HE WAS BROUGHT HERE AND SYMBOLIZES THE POWER OF THE STATE, WHICH HAS FALLEN OVER TIME.