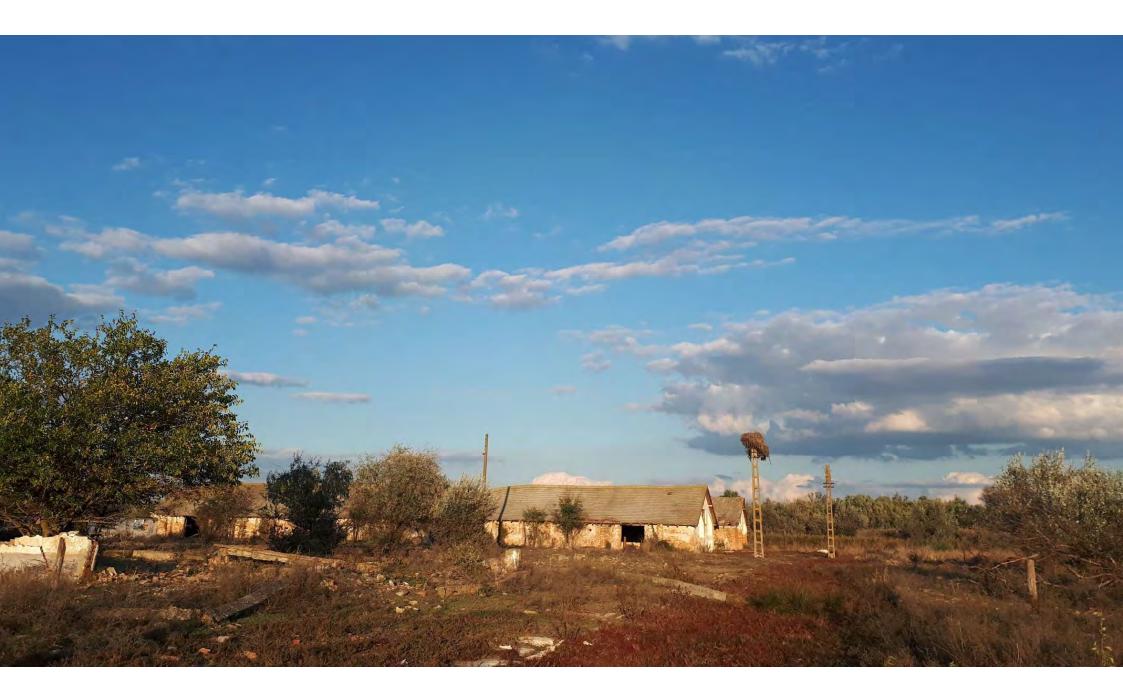

## THE STRUCTURE IS LOCATED ON A TWO-LEVEL BASE OF CONCRETE. THIS INCREASE GIVES IT A GRANDEUR AND EMPHASIZES ITS SPECIAL MEANING. AS A MATERIAL, THE BRICK IS REUSED, WHICH IS LOCATED ON THE SITE.

THIS MATERIAL IS HARD AND DOES NOT FIT IN THE LANDSCAPE. HE WAS BROUGHT HERE AND SYMBOLIZES THE POWER OF THE STATE, WHICH HAS FALLEN OVER TIME.

#### BECAUSE OF THE GEOGRAPHY, AS MANY MATERIALS AS POSSIBLE SHOULD BE REUSED