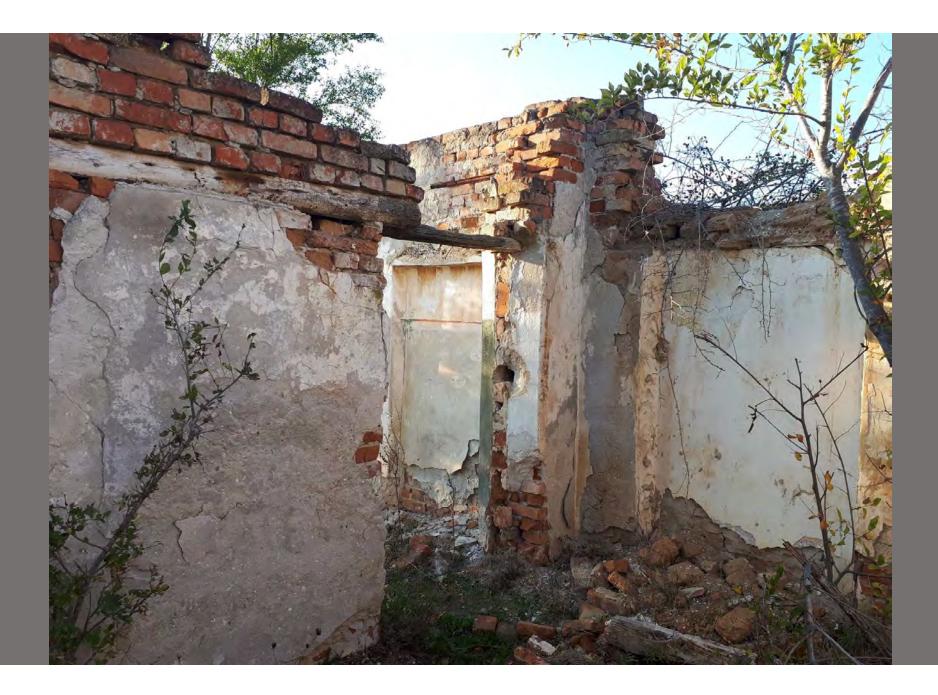

## THE STRUCTURE IS LOCATED ON A TWO-LEVEL BASE OF CONCRETE. THIS INCREASE GIVES IT A GRANDEUR AND EMPHASIZES ITS SPECIAL MEANING. AS A MATERIAL, THE BRICK IS REUSED, WHICH IS LOCATED ON THE SITE.

THIS MATERIAL IS HARD AND DOES NOT FIT IN THE LANDSCAPE. HE WAS BROUGHT HERE AND SYMBOLIZES THE POWER OF THE STATE, WHICH HAS FALLEN OVER TIME.

#### BECAUSE OF THE GEOGRAPHY, AS MANY MATERIALS AS POSSIBLE SHOULD BE REUSED