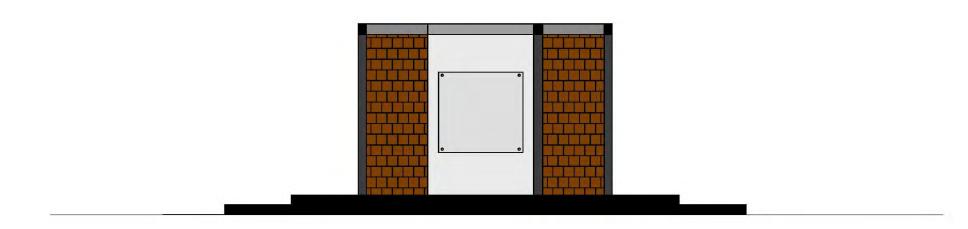

## THE STRUCTURE IS LOCATED ON A TWO-LEVEL BASE OF CONCRETE. THIS INCREASE GIVES IT A GRANDEUR AND EMPHASIZES ITS SPECIAL MEANING. AS A MATERIAL, THE BRICK IS REUSED, WHICH IS LOCATED ON THE SITE.

THIS MATERIAL IS HARD AND DOES NOT FIT IN THE LANDSCAPE. HE WAS BROUGHT HERE AND SYMBOLIZES THE POWER OF THE STATE, WHICH HAS FALLEN OVER TIME.

THE FLOOR PLAN SHOULD GIVE YOU THE FEELING THAT YOU ARE TRAPPED. LIKE IN A LABIRINT. INSIDE YOU ONLY SEE THE WALLS AND THE SKY. THERE IS NO ROOF.

IN THE ACTUAL ROOM, THE NAMES OF THE PRISONERS ARE CARVED INTO THE PLASTER. AS PRISONERS DO. THE WALLS SAY, "I WAS HERE, DO NOTFORGET ME!"