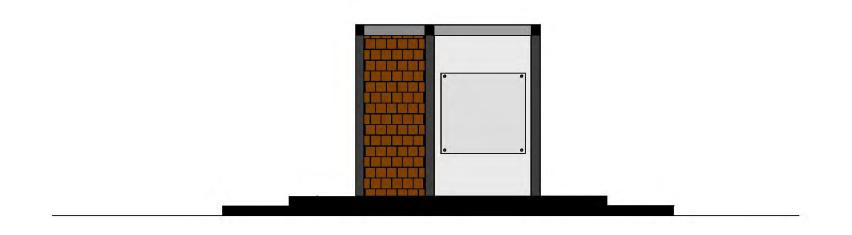

## THE STRUCTURE IS LOCATED ON A TWO-LEVEL BASE OF CONCRETE. THIS INCREASE GIVES IT A GRANDEUR AND EMPHASIZES ITS SPECIAL MEANING. AS A MATERIAL, THE BRICK IS REUSED, WHICH IS LOCATED ON THE SITE.

THIS MATERIAL IS HARD AND DOES NOT FIT IN THE LANDSCAPE. HE WAS BROUGHT HERE AND SYMBOLIZES THE POWER OF THE STATE, WHICH HAS FALLEN OVER TIME.

THE FLOOR PLAN SHOULD GIVE YOU THE FEELING THAT YOU ARE TRAPPED. LIKE IN A LABIRINT. INSIDE YOU ONLY SEE THE WALLS AND THE SKY. THERE IS NO ROOF.

IN THE ACTUAL ROOM, THE NAMES OF THE PRISONERS ARE CARVED INTO THE PLASTER. AS PRISONERS DO. THE WALLS SAY, "I WAS HERE, DO NOTFORGET ME!"