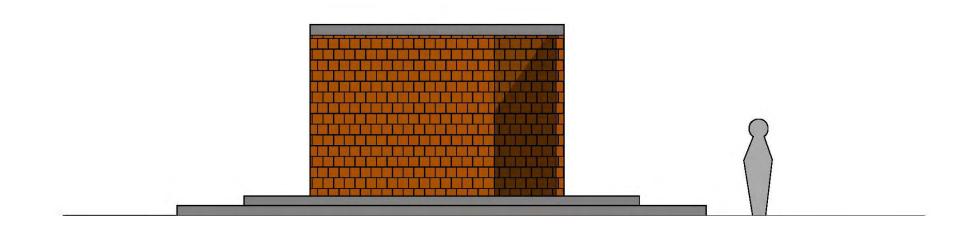

## THE STRUCTURE IS LOCATED ON A TWO-LEVEL BASE OF CONCRETE. THIS INCREASE GIVES IT A GRANDEUR AND EMPHASIZES ITS SPECIAL MEANING. AS A MATERIAL, THE BRICK IS REUSED, WHICH IS LOCATED ON THE SITE.

THIS MATERIAL IS HARD AND DOES NOT FIT IN THE LANDSCAPE. HE WAS BROUGHT HERE AND SYMBOLIZES THE POWER OF THE STATE, WHICH HAS FALLEN OVER TIME.

THE FLOOR PLAN SHOULD GIVE YOU THE FEELING THAT YOU ARE TRAPPED. LIKE IN A LABIRINT. INSIDE YOU ONLY SEE THE WALLS AND THE SKY. THERE IS NO ROOF.

IN THE ACTUAL ROOM, THE NAMES OF THE PRISONERS ARE CARVED INTO THE PLASTER. AS PRISONERS DO. THE WALLS SAY, "I WAS HERE, DO NOTFORGET ME!"