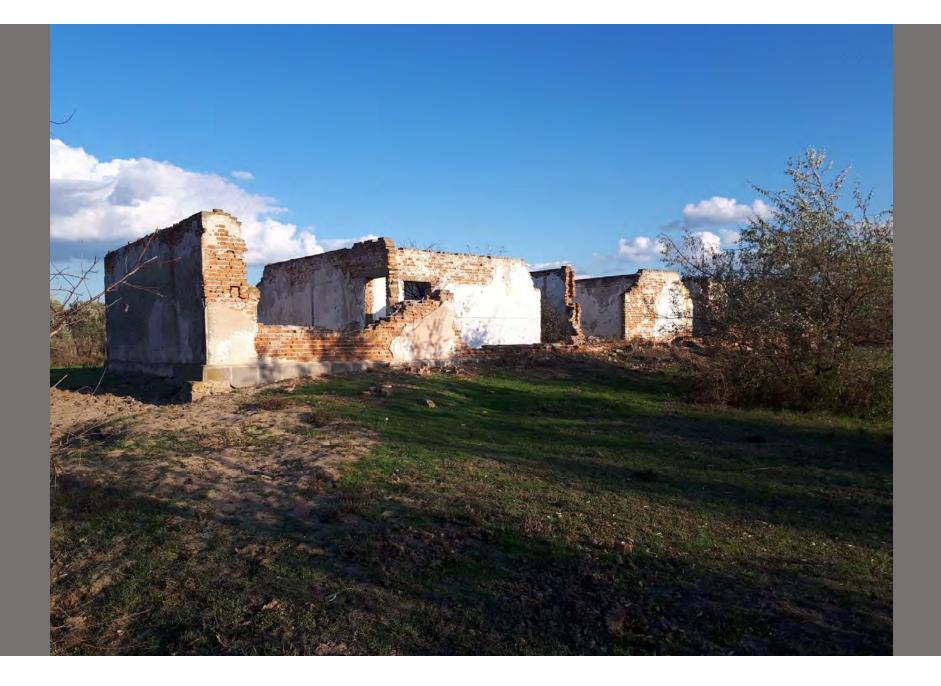

## THE STRUCTURE IS LOCATED ON A TWO-LEVEL BASE OF CONCRETE. THIS INCREASE GIVES IT A GRANDEUR AND EMPHASIZES ITS SPECIAL MEANING. AS A MATERIAL, THE BRICK IS REUSED, WHICH IS LOCATED ON THE SITE.

THIS MATERIAL IS HARD AND DOES NOT FIT IN THE LANDSCAPE. HE WAS BROUGHT HERE AND SYMBOLIZES THE POWER OF THE STATE, WHICH HAS FALLEN OVER TIME.

THE FLOOR PLAN SHOULD GIVE YOU THE FEELING THAT YOU ARE TRAPPED. LIKE IN A LABIRINT. INSIDE YOU ONLY SEE THE WALLS AND THE SKY. THERE IS NO ROOF.

IN THE ACTUAL ROOM, THE NAMES OF THE PRISONERS ARE CARVED INTO THE PLASTER. AS PRISONERS DO. THE WALLS SAY, "I WAS HERE, DO NOTFORGET ME!"