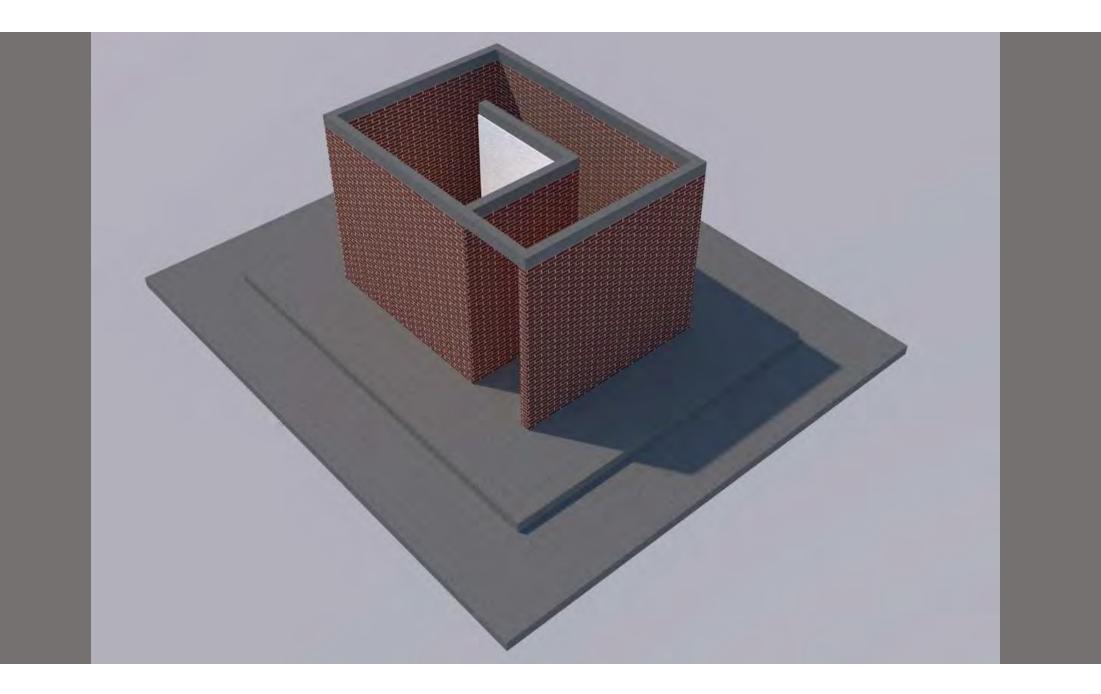

## THE STRUCTURE IS LOCATED ON A TWO-LEVEL BASE OF CONCRETE. THIS INCREASE GIVES IT A GRANDEUR AND EMPHASIZES ITS SPECIAL MEANING. AS A MATERIAL, THE BRICK IS REUSED, WHICH IS LOCATED ON THE SITE.

THIS MATERIAL IS HARD AND DOES NOT FIT IN THE LANDSCAPE. HE WAS BROUGHT HERE AND SYMBOLIZES THE POWER OF THE STATE, WHICH HAS FALLEN OVER TIME.

THE FLOOR PLAN SHOULD GIVE YOU THE FEELING THAT YOU ARE TRAPPED. LIKE IN A LABIRINT. INSIDE YOU ONLY SEE THE WALLS AND THE SKY. THERE IS NO ROOF.

IN THE ACTUAL ROOM, THE NAMES OF THE PRISONERS ARE CARVED INTO THE PLASTER. AS PRISONERS DO. THE WALLS SAY, "I WAS HERE, DO NOTFORGET ME!"