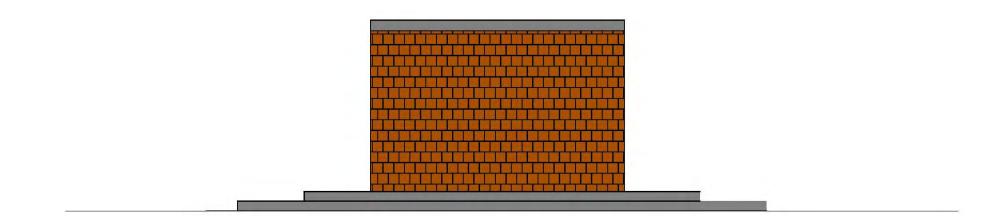

## THE STRUCTURE IS LOCATED ON A TWO-LEVEL BASE OF CONCRETE. THIS INCREASE GIVES IT A GRANDEUR AND EMPHASIZES ITS SPECIAL MEANING. AS A MATERIAL, THE BRICK IS REUSED, WHICH IS LOCATED ON THE SITE.

THIS MATERIAL IS HARD AND DOES NOT FIT IN THE LANDSCAPE. HE WAS BROUGHT HERE AND SYMBOLIZES THE POWER OF THE STATE, WHICH HAS FALLEN OVER TIME.

THE FLOOR PLAN SHOULD GIVE YOU THE FEELING THAT YOU ARE TRAPPED. LIKE IN A LABIRINT. INSIDE YOU ONLY SEE THE WALLS AND THE SKY. THERE IS NO ROOF.

IN THE ACTUAL ROOM, THE NAMES OF THE PRISONERS ARE CARVED INTO THE PLASTER. AS PRISONERS DO. THE WALLS SAY, "I WAS HERE, DO NOTFORGET ME!"