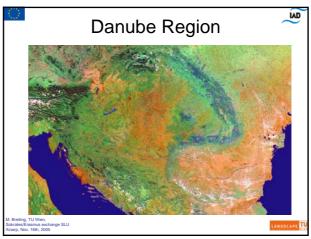

## The DANUBE Region: Current Role of the European Water Framework Directive and Possible Role of European Landscape Directive. Meinhard Breiling EU-ERASMUS SOKRATES Exchange at the Swedish University of Agricultural Sciences SLU Alnarp on: Nov. 16th, 2005