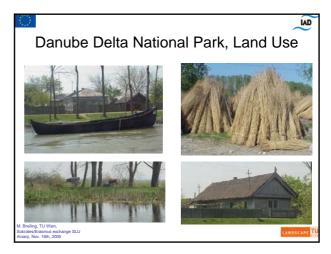

|  |  |  |  |  |
| Ukraine                                                                                                     | 603700      | 49600000   | 82            | 700                   | 575               | 34720                 | 1.249       |  |  |  |  |  |
| All Danube countries                                                                                        | 1920077     | 228578000  | 119           | 0                     | 0                 | 2804503.85            | 100.009     |  |  |  |  |  |
| Source: Fischer Wetalmanach<br>M. Breiling, TU Wien,<br>Sokrates/Erasmus exchang<br>Alnarp, Nov. 16th, 2005 |             |            |               |                       |                   | LAND                  | SCAPE 🕌     |  |  |  |  |  |