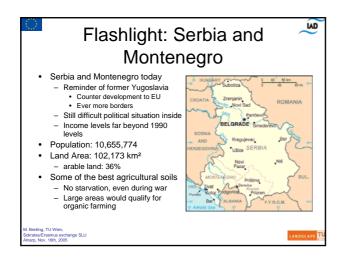

| Facts of Danube Region                                                                                      |             |            |               |                       |                   |                       |             |  |  |  |  |  |
|-------------------------------------------------------------------------------------------------------------|-------------|------------|---------------|-----------------------|-------------------|-----------------------|-------------|--|--|--|--|--|
| Danube Countries                                                                                            | Area in km² | Population | Density k Per | caputinc. in US\$ Per | ha income US: BIF | ? in 1.000.000 US\$ S | hare in BIF |  |  |  |  |  |
| Austria                                                                                                     | 83858       | 8098000    | 97            | 25220                 | 24354             | 204232                | 7.289       |  |  |  |  |  |
| Bosnien-Herzegowina                                                                                         | 51129       | 3923000    | 77            | 1230                  | 944               | 4825                  | 0.179       |  |  |  |  |  |
| Bulgaria                                                                                                    | 110994      | 8167000    | 74            | 1520                  | 1118              | 12414                 | 0.449       |  |  |  |  |  |
| Croatia                                                                                                     | 56542       | 4460000    | 79            | 4620                  | 3644              | 20605                 | 0.739       |  |  |  |  |  |
| Czech Republic                                                                                              | 78866       | 10273000   | 130           | 5250                  | 6839              | 53933                 | 1.929       |  |  |  |  |  |
| Germany                                                                                                     | 357022      | 82150000   | 230           | 25120                 | 57801             | 2063608               | 73.589      |  |  |  |  |  |
| Hungary                                                                                                     | 93030       | 10022000   | 108           | 4710                  | 5074              | 47204                 | 1.689       |  |  |  |  |  |
| Moldova                                                                                                     | 33800       | 4264000    | 126           | 400                   | 505               | 1706                  | 0.069       |  |  |  |  |  |
| Rumania                                                                                                     | 238391      | 22435000   | 94            | 1670                  | 1572              | 37466                 | 1.349       |  |  |  |  |  |
| Serbia and Crna Gora                                                                                        | 102173      | 10616000   | 104           | 940                   | 977               | 9979                  | 0.369       |  |  |  |  |  |
| Slovakia                                                                                                    | 49034       | 5402000    | 110           | 3700                  | 4076              | 19987                 | 0.719       |  |  |  |  |  |
| Slovenia                                                                                                    | 20253       | 1988000    | 98            | 10050                 | 9865              | 19979                 | 0.719       |  |  |  |  |  |
| Switzerland                                                                                                 | 41285       | 7180000    | 174           | 38140                 | 66330             | 273845                | 9.769       |  |  |  |  |  |
| Ukraine                                                                                                     | 603700      | 49600000   | 82            | 700                   | 575               | 34720                 | 1.249       |  |  |  |  |  |
| All Danube countries                                                                                        | 1920077     | 228578000  | 119           | 0                     | 0                 | 2804503.85            | 100.009     |  |  |  |  |  |
| Source: Fischer Wetalmanach<br>M. Breiling, TU Wien,<br>Sokrates/Erasmus exchang<br>Alnarp, Nov. 16th, 2005 |             |            |               |                       |                   | LAND                  | SCAPE 🕌     |  |  |  |  |  |