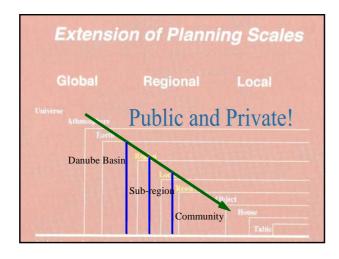

## Why lam interested in this topic? Many planning problems are likely to be influenced in future via WFD Common guidelines instead of individual ones! Supervising diploma works directed to water framework directive Stakeholder on behalf of interests of IAD, International Association for Danube Research Water quality map on sapro-biological base Sturgeon Action plan New research methods, e.g. based on PCR (actually not wanted from aninistrators) My institute takes an active role in European Landscape Convention A connection to EU-WFD can be made. Main questions for next years What is a good standard of water quality? How to improve the ecological quality of water bodies?

How to improve the ecological quality of water bodies?
 How to bring in the European landscape convention?

M. Breiling, TU Wien, Sokrates/Erasmus exchange SLU

es/Erasmus exchange SLU Nov. 16th, 2005

| Facts of E15<br>(Data 2000-03) |             |            |                         |                |               |                 |                |  |  |  |  |  |  |
|--------------------------------|-------------|------------|-------------------------|----------------|---------------|-----------------|----------------|--|--|--|--|--|--|
| EU 15 Countries                | Area in km² | Population | Density km <sup>2</sup> | Per caput inco | Per ha income | BIP in 1,000,00 | Share in BIP o |  |  |  |  |  |  |
| Austria                        | 83858       | 8098000    | 97                      | 25220          | 24354         | 204232          | 2.48%          |  |  |  |  |  |  |
| Belgium                        | 32545       | 10252000   | 315                     | 24540          | 77303         | 251584          | 3.06%          |  |  |  |  |  |  |
| Danmark                        | 43096       | 5340000    | 124                     | 32280          | 39998         | 172375          | 2.09%          |  |  |  |  |  |  |
| Finnland                       | 338144      | 5180000    | 15                      | 25130          | 3850          | 130173          | 1.58%          |  |  |  |  |  |  |
| France                         | 543965      | 58850000   | 108                     | 24090          | 26062         | 1417697         | 17.22%         |  |  |  |  |  |  |
| Germany                        | 357022      | 82150000   | 230                     | 25120          | 57801         | 2063608         | 25.07%         |  |  |  |  |  |  |
| Greece                         | 131957      | 10560000   | 80                      | 11960          | 9571          | 126298          | 1.53%          |  |  |  |  |  |  |
| Great Britain                  | 242910      | 59739000   | 246                     | 24430          | 60081         | 1459424         | 17.73%         |  |  |  |  |  |  |
| Ireland                        | 70273       | 3794000    | 54                      | 22660          | 12234         | 85972           | 1.04%          |  |  |  |  |  |  |
| Italy                          | 301336      | 57679000   | 191                     | 20160          | 38588         | 1162809         | 14.12%         |  |  |  |  |  |  |
| Luxemburg                      | 2586        | 438000     | 169                     | 42060          | 71239         | 18422           | 0.22%          |  |  |  |  |  |  |
| Netherlands                    | 41526       | 15919000   | 383                     | 24970          | 95723         | 397497          | 4.83%          |  |  |  |  |  |  |
| Portugal                       | 92345       | 10010000   | 108                     | 11120          | 12054         | 111311          | 1.35%          |  |  |  |  |  |  |
| Sweden                         | 449964      | 8869000    | 20                      | 27140          | 5349          | 240705          | 2.92%          |  |  |  |  |  |  |
| Spain                          | 504782      | 39450000   | 78                      | 15080          | 11785         | 594906          | 7.23%          |  |  |  |  |  |  |
| Summe                          | 3152451     | 368230000  | 117                     | 0              | 0             | 8232780.8       | 100.00%        |  |  |  |  |  |  |