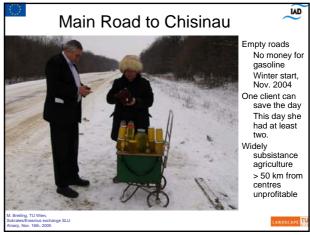

|  |  |  |
| Ukraine                                                                                                     | 603700      | 49600000   | 82            | 700                   | 575               | 34720                 | 1.249       |  |  |  |  |  |
| All Danube countries                                                                                        | 1920077     | 228578000  | 119           | 0                     | 0                 | 2804503.85            | 100.009     |  |  |  |  |  |
| Source: Fischer Wetalmanach<br>M. Breiling, TU Wien,<br>Sokrates/Erasmus exchang<br>Alnarp, Nov. 16th, 2005 |             |            |               |                       |                   | LAND                  | SCAPE 🕌     |  |  |  |  |  |