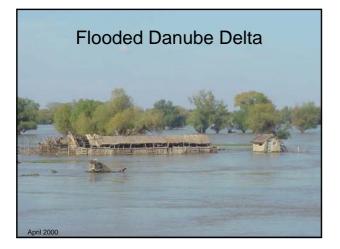

## Why lam interested in this topic? Many planning problems are likely to be influenced in future via WFD Common guidelines instead of individual ones! Supervising diploma works directed to water framework directive Stakeholder on behalf of interests of IAD, International Association for Danube Research Water quality map on sapro-biological base Sturgeon Action plan New research methods, e.g. based on PCR (actually not wanted from aninistrators) My institute takes an active role in European Landscape Convention A connection to EU-WFD can be made. Main questions for next years What is a good standard of water quality? How to improve the ecological quality of water bodies?