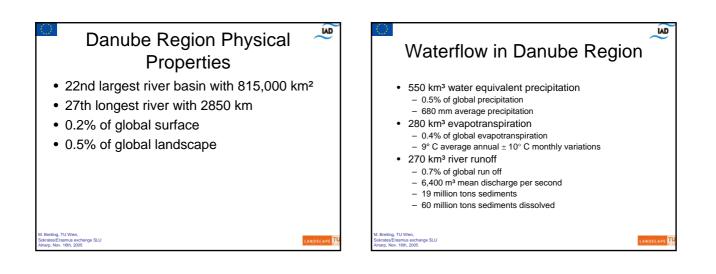

How to improve the ecological quality of water bodies?
 How to bring in the European landscape convention?

M. Breiling, TU Wien, Sokrates/Erasmus exchange SLU

es/Erasmus exchange SLU Nov. 16th, 2005

| Facts of E15<br>(Data 2000-03) |             |            |                         |                |               |                 |                |  |  |  |  |  |  |
|--------------------------------|-------------|------------|-------------------------|----------------|---------------|-----------------|----------------|--|--|--|--|--|--|
| EU 15 Countries                | Area in km² | Population | Density km <sup>2</sup> | Per caput inco | Per ha income | BIP in 1,000,00 | Share in BIP o |  |  |  |  |  |  |
| Austria                        | 83858       | 8098000    | 97                      | 25220          | 24354         | 204232          | 2.48%          |  |  |  |  |  |  |
| Belgium                        | 32545       | 10252000   | 315                     | 24540          | 77303         | 251584          | 3.06%          |  |  |  |  |  |  |
| Danmark                        | 43096       | 5340000    | 124                     | 32280          | 39998         | 172375          | 2.09%          |  |  |  |  |  |  |
| Finnland                       | 338144      | 5180000    | 15                      | 25130          | 3850          | 130173          | 1.58%          |  |  |  |  |  |  |
| France                         | 543965      | 58850000   | 108                     | 24090          | 26062         | 1417697         | 17.22%         |  |  |  |  |  |  |
| Germany                        | 357022      | 82150000   | 230                     | 25120          | 57801         | 2063608         | 25.07%         |  |  |  |  |  |  |
| Greece                         | 131957      | 10560000   | 80                      | 11960          | 9571          | 126298          | 1.53%          |  |  |  |  |  |  |
| Great Britain                  | 242910      | 59739000   | 246                     | 24430          | 60081         | 1459424         | 17.73%         |  |  |  |  |  |  |
| Ireland                        | 70273       | 3794000    | 54                      | 22660          | 12234         | 85972           | 1.04%          |  |  |  |  |  |  |
| Italy                          | 301336      | 57679000   | 191                     | 20160          | 38588         | 1162809         | 14.12%         |  |  |  |  |  |  |
| Luxemburg                      | 2586        | 438000     | 169                     | 42060          | 71239         | 18422           | 0.22%          |  |  |  |  |  |  |
| Netherlands                    | 41526       | 15919000   | 383                     | 24970          | 95723         | 397497          | 4.83%          |  |  |  |  |  |  |
| Portugal                       | 92345       | 10010000   | 108                     | 11120          | 12054         | 111311          | 1.35%          |  |  |  |  |  |  |
| Sweden                         | 449964      | 8869000    | 20                      | 27140          | 5349          | 240705          | 2.92%          |  |  |  |  |  |  |
| Spain                          | 504782      | 39450000   | 78                      | 15080          | 11785         | 594906          | 7.23%          |  |  |  |  |  |  |
| Summe                          | 3152451     | 368230000  | 117                     | 0              | 0             | 8232780.8       | 100.00%        |  |  |  |  |  |  |

| Facts of Danube Region                                                                                      |             |            |               |                       |                   |                       |             |  |  |  |  |  |
|-------------------------------------------------------------------------------------------------------------|-------------|------------|---------------|-----------------------|-------------------|-----------------------|-------------|--|--|--|--|--|
| Danube Countries                                                                                            | Area in km² | Population | Density k Per | caputinc. in US\$ Per | ha income US: BIF | ? in 1.000.000 US\$ S | hare in BIF |  |  |  |  |  |
| Austria                                                                                                     | 83858       | 8098000    | 97            | 25220                 | 24354             | 204232                | 7.289       |  |  |  |  |  |
| Bosnien-Herzegowina                                                                                         | 51129       | 3923000    | 77            | 1230                  | 944               | 4825                  | 0.179       |  |  |  |  |  |
| Bulgaria                                                                                                    | 110994      | 8167000    | 74            | 1520                  | 1118              | 12414                 | 0.449       |  |  |  |  |  |
| Croatia                                                                                                     | 56542       | 4460000    | 79            | 4620                  | 3644              | 20605                 | 0.739       |  |  |  |  |  |
| Czech Republic                                                                                              | 78866       | 10273000   | 130           | 5250                  | 6839              | 53933                 | 1.929       |  |  |  |  |  |
| Germany                                                                                                     | 357022      | 82150000   | 230           | 25120                 | 57801             | 2063608               | 73.589      |  |  |  |  |  |
| Hungary                                                                                                     | 93030       | 10022000   | 108           | 4710                  | 5074              | 47204                 | 1.689       |  |  |  |  |  |
| Moldova                                                                                                     | 33800       | 4264000    | 126           | 400                   | 505               | 1706                  | 0.069       |  |  |  |  |  |
| Rumania                                                                                                     | 238391      | 22435000   | 94            | 1670                  | 1572              | 37466                 | 1.349       |  |  |  |  |  |
| Serbia and Crna Gora                                                                                        | 102173      | 10616000   | 104           | 940                   | 977               | 9979                  | 0.369       |  |  |  |  |  |
| Slovakia                                                                                                    | 49034       | 5402000    | 110           | 3700                  | 4076              | 19987                 | 0.719       |  |  |  |  |  |
| Slovenia                                                                                                    | 20253       | 1988000    | 98            | 10050                 | 9865              | 19979                 | 0.719       |  |  |  |  |  |
| Switzerland                                                                                                 | 41285       | 7180000    | 174           | 38140                 | 66330             | 273845                | 9.769       |  |  |  |  |  |
| Ukraine                                                                                                     | 603700      | 49600000   | 82            | 700                   | 575               | 34720                 | 1.249       |  |  |  |  |  |
| All Danube countries                                                                                        | 1920077     | 228578000  | 119           | 0                     | 0                 | 2804503.85            | 100.009     |  |  |  |  |  |
| Source: Fischer Wetalmanach<br>M. Breiling, TU Wien,<br>Sokrates/Erasmus exchang<br>Alnarp, Nov. 16th, 2005 |             |            |               |                       |                   | LAND                  | SCAPE 🕌     |  |  |  |  |  |