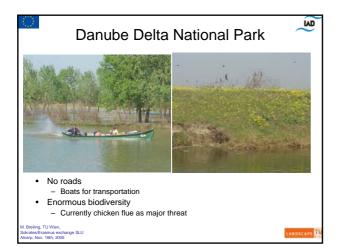

## Why lam interested in this topic? Many planning problems are likely to be influenced in future via WFD Common guidelines instead of individual ones! Supervising diploma works directed to water framework directive Stakeholder on behalf of interests of IAD, International Association for Danube Research Water quality map on sapro-biological base Sturgeon Action plan New research methods, e.g. based on PCR (actually not wanted from aninistrators) My institute takes an active role in European Landscape Convention A connection to EU-WFD can be made. Main questions for next years What is a good standard of water quality? How to improve the ecological quality of water bodies?

How to improve the ecological quality of water bodies?
 How to bring in the European landscape convention?

M. Breiling, TU Wien, Sokrates/Erasmus exchange SLU

es/Erasmus exchange SLU Nov. 16th, 2005

| Facts of E15<br>(Data 2000-03) |             |            |                         |                |               |                 |                |  |  |  |  |  |  |
|--------------------------------|-------------|------------|-------------------------|----------------|---------------|-----------------|----------------|--|--|--|--|--|--|
| EU 15 Countries                | Area in km² | Population | Density km <sup>2</sup> | Per caput inco | Per ha income | BIP in 1,000,00 | Share in BIP o |  |  |  |  |  |  |
| Austria                        | 83858       | 8098000    | 97                      | 25220          | 24354         | 204232          | 2.48%          |  |  |  |  |  |  |
| Belgium                        | 32545       | 10252000   | 315                     | 24540          | 77303         | 251584          | 3.06%          |  |  |  |  |  |  |
| Danmark                        | 43096       | 5340000    | 124                     | 32280          | 39998         | 172375          | 2.09%          |  |  |  |  |  |  |
| Finnland                       | 338144      | 5180000    | 15                      | 25130          | 3850          | 130173          | 1.58%          |  |  |  |  |  |  |
| France                         | 543965      | 58850000   | 108                     | 24090          | 26062         | 1417697         | 17.22%         |  |  |  |  |  |  |
| Germany                        | 357022      | 82150000   | 230                     | 25120          | 57801         | 2063608         | 25.07%         |  |  |  |  |  |  |
| Greece                         | 131957      | 10560000   | 80                      | 11960          | 9571          | 126298          | 1.53%          |  |  |  |  |  |  |
| Great Britain                  | 242910      | 59739000   | 246                     | 24430          | 60081         | 1459424         | 17.73%         |  |  |  |  |  |  |
| Ireland                        | 70273       | 3794000    | 54                      | 22660          | 12234         | 85972           | 1.04%          |  |  |  |  |  |  |
| Italy                          | 301336      | 57679000   | 191                     | 20160          | 38588         | 1162809         | 14.12%         |  |  |  |  |  |  |
| Luxemburg                      | 2586        | 438000     | 169                     | 42060          | 71239         | 18422           | 0.22%          |  |  |  |  |  |  |
| Netherlands                    | 41526       | 15919000   | 383                     | 24970          | 95723         | 397497          | 4.83%          |  |  |  |  |  |  |
| Portugal                       | 92345       | 10010000   | 108                     | 11120          | 12054         | 111311          | 1.35%          |  |  |  |  |  |  |
| Sweden                         | 449964      | 8869000    | 20                      | 27140          | 5349          | 240705          | 2.92%          |  |  |  |  |  |  |
| Spain                          | 504782      | 39450000   | 78                      | 15080          | 11785         | 594906          | 7.23%          |  |  |  |  |  |  |
| Summe                          | 3152451     | 368230000  | 117                     | 0              | 0             | 8232780.8       | 100.00%        |  |  |  |  |  |  |