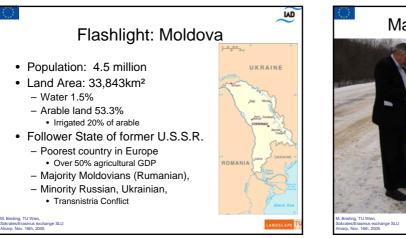

| Facts of Danube Region                                                                                      |             |            |               |                       |                   |                       |             |  |  |  |  |  |
|-------------------------------------------------------------------------------------------------------------|-------------|------------|---------------|-----------------------|-------------------|-----------------------|-------------|--|--|--|--|--|
| Danube Countries                                                                                            | Area in km² | Population | Density k Per | caputinc. in US\$ Per | ha income US: BIF | ? in 1.000.000 US\$ S | hare in BIF |  |  |  |  |  |
| Austria                                                                                                     | 83858       | 8098000    | 97            | 25220                 | 24354             | 204232                | 7.289       |  |  |  |  |  |
| Bosnien-Herzegowina                                                                                         | 51129       | 3923000    | 77            | 1230                  | 944               | 4825                  | 0.179       |  |  |  |  |  |
| Bulgaria                                                                                                    | 110994      | 8167000    | 74            | 1520                  | 1118              | 12414                 | 0.449       |  |  |  |  |  |
| Croatia                                                                                                     | 56542       | 4460000    | 79            | 4620                  | 3644              | 20605                 | 0.739       |  |  |  |  |  |
| Czech Republic                                                                                              | 78866       | 10273000   | 130           | 5250                  | 6839              | 53933                 | 1.929       |  |  |  |  |  |
| Germany                                                                                                     | 357022      | 82150000   | 230           | 25120                 | 57801             | 2063608               | 73.589      |  |  |  |  |  |
| Hungary                                                                                                     | 93030       | 10022000   | 108           | 4710                  | 5074              | 47204                 | 1.689       |  |  |  |  |  |
| Moldova                                                                                                     | 33800       | 4264000    | 126           | 400                   | 505               | 1706                  | 0.069       |  |  |  |  |  |
| Rumania                                                                                                     | 238391      | 22435000   | 94            | 1670                  | 1572              | 37466                 | 1.349       |  |  |  |  |  |
| Serbia and Crna Gora                                                                                        | 102173      | 10616000   | 104           | 940                   | 977               | 9979                  | 0.369       |  |  |  |  |  |
| Slovakia                                                                                                    | 49034       | 5402000    | 110           | 3700                  | 4076              | 19987                 | 0.719       |  |  |  |  |  |
| Slovenia                                                                                                    | 20253       | 1988000    | 98            | 10050                 | 9865              | 19979                 | 0.719       |  |  |  |  |  |
| Switzerland                                                                                                 | 41285       | 7180000    | 174           | 38140                 | 66330             | 273845                | 9.769       |  |  |  |  |  |
| Ukraine                                                                                                     | 603700      | 49600000   | 82            | 700                   | 575               | 34720                 | 1.249       |  |  |  |  |  |
| All Danube countries                                                                                        | 1920077     | 228578000  | 119           | 0                     | 0                 | 2804503.85            | 100.009     |  |  |  |  |  |
| Source: Fischer Wetalmanach<br>M. Breiling, TU Wien,<br>Sokrates/Erasmus exchang<br>Alnarp, Nov. 16th, 2005 |             |            |               |                       |                   | LAND                  | SCAPE 🕌     |  |  |  |  |  |