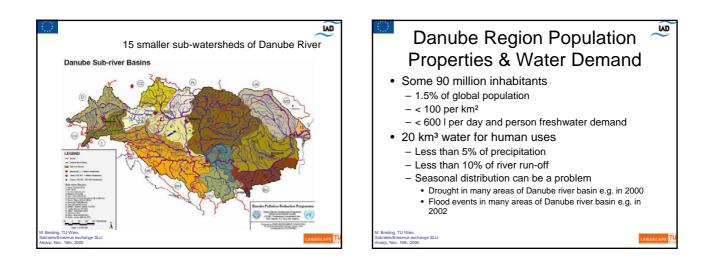

| Facts of Danube Region                                                                                      |             |            |               |                       |                   |                       |             |  |  |  |  |  |
|-------------------------------------------------------------------------------------------------------------|-------------|------------|---------------|-----------------------|-------------------|-----------------------|-------------|--|--|--|--|--|
| Danube Countries                                                                                            | Area in km² | Population | Density k Per | caputinc. in US\$ Per | ha income US: BIF | ? in 1.000.000 US\$ S | hare in BIF |  |  |  |  |  |
| Austria                                                                                                     | 83858       | 8098000    | 97            | 25220                 | 24354             | 204232                | 7.289       |  |  |  |  |  |
| Bosnien-Herzegowina                                                                                         | 51129       | 3923000    | 77            | 1230                  | 944               | 4825                  | 0.179       |  |  |  |  |  |
| Bulgaria                                                                                                    | 110994      | 8167000    | 74            | 1520                  | 1118              | 12414                 | 0.449       |  |  |  |  |  |
| Croatia                                                                                                     | 56542       | 4460000    | 79            | 4620                  | 3644              | 20605                 | 0.739       |  |  |  |  |  |
| Czech Republic                                                                                              | 78866       | 10273000   | 130           | 5250                  | 6839              | 53933                 | 1.929       |  |  |  |  |  |
| Germany                                                                                                     | 357022      | 82150000   | 230           | 25120                 | 57801             | 2063608               | 73.589      |  |  |  |  |  |
| Hungary                                                                                                     | 93030       | 10022000   | 108           | 4710                  | 5074              | 47204                 | 1.689       |  |  |  |  |  |
| Moldova                                                                                                     | 33800       | 4264000    | 126           | 400                   | 505               | 1706                  | 0.069       |  |  |  |  |  |
| Rumania                                                                                                     | 238391      | 22435000   | 94            | 1670                  | 1572              | 37466                 | 1.349       |  |  |  |  |  |
| Serbia and Crna Gora                                                                                        | 102173      | 10616000   | 104           | 940                   | 977               | 9979                  | 0.369       |  |  |  |  |  |
| Slovakia                                                                                                    | 49034       | 5402000    | 110           | 3700                  | 4076              | 19987                 | 0.719       |  |  |  |  |  |
| Slovenia                                                                                                    | 20253       | 1988000    | 98            | 10050                 | 9865              | 19979                 | 0.719       |  |  |  |  |  |
| Switzerland                                                                                                 | 41285       | 7180000    | 174           | 38140                 | 66330             | 273845                | 9.769       |  |  |  |  |  |
| Ukraine                                                                                                     | 603700      | 49600000   | 82            | 700                   | 575               | 34720                 | 1.249       |  |  |  |  |  |
| All Danube countries                                                                                        | 1920077     | 228578000  | 119           | 0                     | 0                 | 2804503.85            | 100.009     |  |  |  |  |  |
| Source: Fischer Wetalmanach<br>M. Breiling, TU Wien,<br>Sokrates/Erasmus exchang<br>Alnarp, Nov. 16th, 2005 |             |            |               |                       |                   | LAND                  | SCAPE 🕌     |  |  |  |  |  |