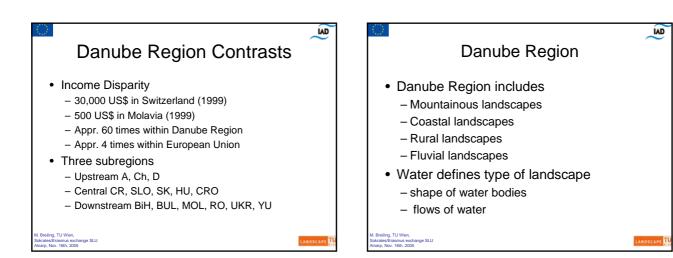

| Facts of Danube Region                                                                                      |             |            |               |                       |                   |                       |             |  |  |  |  |  |
|-------------------------------------------------------------------------------------------------------------|-------------|------------|---------------|-----------------------|-------------------|-----------------------|-------------|--|--|--|--|--|
| Danube Countries                                                                                            | Area in km² | Population | Density k Per | caputinc. in US\$ Per | ha income US: BIF | ? in 1.000.000 US\$ S | hare in BIF |  |  |  |  |  |
| Austria                                                                                                     | 83858       | 8098000    | 97            | 25220                 | 24354             | 204232                | 7.289       |  |  |  |  |  |
| Bosnien-Herzegowina                                                                                         | 51129       | 3923000    | 77            | 1230                  | 944               | 4825                  | 0.179       |  |  |  |  |  |
| Bulgaria                                                                                                    | 110994      | 8167000    | 74            | 1520                  | 1118              | 12414                 | 0.449       |  |  |  |  |  |
| Croatia                                                                                                     | 56542       | 4460000    | 79            | 4620                  | 3644              | 20605                 | 0.739       |  |  |  |  |  |
| Czech Republic                                                                                              | 78866       | 10273000   | 130           | 5250                  | 6839              | 53933                 | 1.929       |  |  |  |  |  |
| Germany                                                                                                     | 357022      | 82150000   | 230           | 25120                 | 57801             | 2063608               | 73.589      |  |  |  |  |  |
| Hungary                                                                                                     | 93030       | 10022000   | 108           | 4710                  | 5074              | 47204                 | 1.689       |  |  |  |  |  |
| Moldova                                                                                                     | 33800       | 4264000    | 126           | 400                   | 505               | 1706                  | 0.069       |  |  |  |  |  |
| Rumania                                                                                                     | 238391      | 22435000   | 94            | 1670                  | 1572              | 37466                 | 1.349       |  |  |  |  |  |
| Serbia and Crna Gora                                                                                        | 102173      | 10616000   | 104           | 940                   | 977               | 9979                  | 0.369       |  |  |  |  |  |
| Slovakia                                                                                                    | 49034       | 5402000    | 110           | 3700                  | 4076              | 19987                 | 0.719       |  |  |  |  |  |
| Slovenia                                                                                                    | 20253       | 1988000    | 98            | 10050                 | 9865              | 19979                 | 0.719       |  |  |  |  |  |
| Switzerland                                                                                                 | 41285       | 7180000    | 174           | 38140                 | 66330             | 273845                | 9.769       |  |  |  |  |  |
| Ukraine                                                                                                     | 603700      | 49600000   | 82            | 700                   | 575               | 34720                 | 1.249       |  |  |  |  |  |
| All Danube countries                                                                                        | 1920077     | 228578000  | 119           | 0                     | 0                 | 2804503.85            | 100.009     |  |  |  |  |  |
| Source: Fischer Wetalmanach<br>M. Breiling, TU Wien,<br>Sokrates/Erasmus exchang<br>Alnarp, Nov. 16th, 2005 |             |            |               |                       |                   | LAND                  | SCAPE 🕌     |  |  |  |  |  |