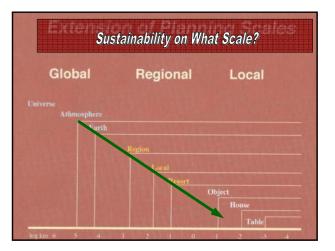

## Why lam interested in this topic? Many planning problems are likely to be influenced in future via WFD Common guidelines instead of individual ones! Supervising diploma works directed to water framework directive Stakeholder on behalf of interests of IAD, International Association for Danube Research Water quality map on sapro-biological base Sturgeon Action plan New research methods, e.g. based on PCR (actually not wanted from aninistrators) My institute takes an active role in European Landscape Convention A connection to EU-WFD can be made. Main questions for next years What is a good standard of water quality? How to improve the ecological quality of water bodies?

How to improve the ecological quality of water bodies?
 How to bring in the European landscape convention?

M. Breiling, TU Wien, Sokrates/Erasmus exchange SLU

es/Erasmus exchange SLU Nov. 16th, 2005

| Facts of E15<br>(Data 2000-03) |             |            |                         |                |               |                 |                |  |  |  |  |  |  |
|--------------------------------|-------------|------------|-------------------------|----------------|---------------|-----------------|----------------|--|--|--|--|--|--|
| EU 15 Countries                | Area in km² | Population | Density km <sup>2</sup> | Per caput inco | Per ha income | BIP in 1,000,00 | Share in BIP o |  |  |  |  |  |  |
| Austria                        | 83858       | 8098000    | 97                      | 25220          | 24354         | 204232          | 2.48%          |  |  |  |  |  |  |
| Belgium                        | 32545       | 10252000   | 315                     | 24540          | 77303         | 251584          | 3.06%          |  |  |  |  |  |  |
| Danmark                        | 43096       | 5340000    | 124                     | 32280          | 39998         | 172375          | 2.09%          |  |  |  |  |  |  |
| Finnland                       | 338144      | 5180000    | 15                      | 25130          | 3850          | 130173          | 1.58%          |  |  |  |  |  |  |
| France                         | 543965      | 58850000   | 108                     | 24090          | 26062         | 1417697         | 17.22%         |  |  |  |  |  |  |
| Germany                        | 357022      | 82150000   | 230                     | 25120          | 57801         | 2063608         | 25.07%         |  |  |  |  |  |  |
| Greece                         | 131957      | 10560000   | 80                      | 11960          | 9571          | 126298          | 1.53%          |  |  |  |  |  |  |
| Great Britain                  | 242910      | 59739000   | 246                     | 24430          | 60081         | 1459424         | 17.73%         |  |  |  |  |  |  |
| Ireland                        | 70273       | 3794000    | 54                      | 22660          | 12234         | 85972           | 1.04%          |  |  |  |  |  |  |
| Italy                          | 301336      | 57679000   | 191                     | 20160          | 38588         | 1162809         | 14.12%         |  |  |  |  |  |  |
| Luxemburg                      | 2586        | 438000     | 169                     | 42060          | 71239         | 18422           | 0.22%          |  |  |  |  |  |  |
| Netherlands                    | 41526       | 15919000   | 383                     | 24970          | 95723         | 397497          | 4.83%          |  |  |  |  |  |  |
| Portugal                       | 92345       | 10010000   | 108                     | 11120          | 12054         | 111311          | 1.35%          |  |  |  |  |  |  |
| Sweden                         | 449964      | 8869000    | 20                      | 27140          | 5349          | 240705          | 2.92%          |  |  |  |  |  |  |
| Spain                          | 504782      | 39450000   | 78                      | 15080          | 11785         | 594906          | 7.23%          |  |  |  |  |  |  |
| Summe                          | 3152451     | 368230000  | 117                     | 0              | 0             | 8232780.8       | 100.00%        |  |  |  |  |  |  |