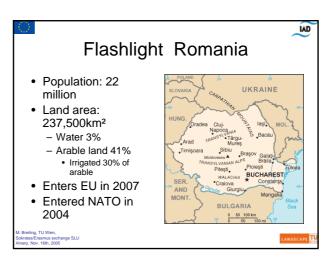

| Facts of Danube Region                                                                                      |             |            |               |                       |                   |                       |             |  |  |  |  |  |
|-------------------------------------------------------------------------------------------------------------|-------------|------------|---------------|-----------------------|-------------------|-----------------------|-------------|--|--|--|--|--|
| Danube Countries                                                                                            | Area in km² | Population | Density k Per | caputinc. in US\$ Per | ha income US: BIF | ? in 1.000.000 US\$ S | hare in BIF |  |  |  |  |  |
| Austria                                                                                                     | 83858       | 8098000    | 97            | 25220                 | 24354             | 204232                | 7.289       |  |  |  |  |  |
| Bosnien-Herzegowina                                                                                         | 51129       | 3923000    | 77            | 1230                  | 944               | 4825                  | 0.179       |  |  |  |  |  |
| Bulgaria                                                                                                    | 110994      | 8167000    | 74            | 1520                  | 1118              | 12414                 | 0.449       |  |  |  |  |  |
| Croatia                                                                                                     | 56542       | 4460000    | 79            | 4620                  | 3644              | 20605                 | 0.739       |  |  |  |  |  |
| Czech Republic                                                                                              | 78866       | 10273000   | 130           | 5250                  | 6839              | 53933                 | 1.929       |  |  |  |  |  |
| Germany                                                                                                     | 357022      | 82150000   | 230           | 25120                 | 57801             | 2063608               | 73.589      |  |  |  |  |  |
| Hungary                                                                                                     | 93030       | 10022000   | 108           | 4710                  | 5074              | 47204                 | 1.689       |  |  |  |  |  |
| Moldova                                                                                                     | 33800       | 4264000    | 126           | 400                   | 505               | 1706                  | 0.069       |  |  |  |  |  |
| Rumania                                                                                                     | 238391      | 22435000   | 94            | 1670                  | 1572              | 37466                 | 1.349       |  |  |  |  |  |
| Serbia and Crna Gora                                                                                        | 102173      | 10616000   | 104           | 940                   | 977               | 9979                  | 0.369       |  |  |  |  |  |
| Slovakia                                                                                                    | 49034       | 5402000    | 110           | 3700                  | 4076              | 19987                 | 0.719       |  |  |  |  |  |
| Slovenia                                                                                                    | 20253       | 1988000    | 98            | 10050                 | 9865              | 19979                 | 0.719       |  |  |  |  |  |
| Switzerland                                                                                                 | 41285       | 7180000    | 174           | 38140                 | 66330             | 273845                | 9.769       |  |  |  |  |  |
| Ukraine                                                                                                     | 603700      | 49600000   | 82            | 700                   | 575               | 34720                 | 1.249       |  |  |  |  |  |
| All Danube countries                                                                                        | 1920077     | 228578000  | 119           | 0                     | 0                 | 2804503.85            | 100.009     |  |  |  |  |  |
| Source: Fischer Wetalmanach<br>M. Breiling, TU Wien,<br>Sokrates/Erasmus exchang<br>Alnarp, Nov. 16th, 2005 |             |            |               |                       |                   | LAND                  | SCAPE 🕌     |  |  |  |  |  |