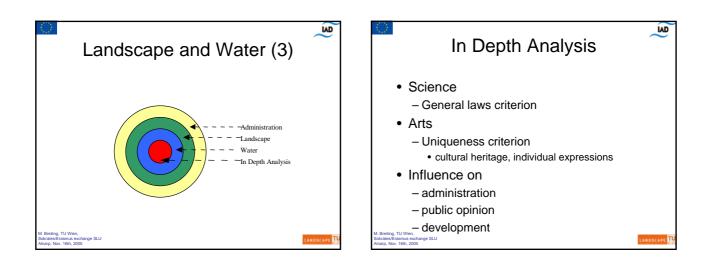

## Why lam interested in this topic? Many planning problems are likely to be influenced in future via WFD Common guidelines instead of individual ones! Supervising diploma works directed to water framework directive Stakeholder on behalf of interests of IAD, International Association for Danube Research Water quality map on sapro-biological base Sturgeon Action plan New research methods, e.g. based on PCR (actually not wanted from aninistrators) My institute takes an active role in European Landscape Convention A connection to EU-WFD can be made. Main questions for next years What is a good standard of water quality? How to improve the ecological quality of water bodies?

How to improve the ecological quality of water bodies?
 How to bring in the European landscape convention?

M. Breiling, TU Wien, Sokrates/Erasmus exchange SLU

es/Erasmus exchange SLU Nov. 16th, 2005

| Facts of E15<br>(Data 2000-03) |             |            |                         |                |               |                 |                |  |  |  |  |  |  |
|--------------------------------|-------------|------------|-------------------------|----------------|---------------|-----------------|----------------|--|--|--|--|--|--|
| EU 15 Countries                | Area in km² | Population | Density km <sup>2</sup> | Per caput inco | Per ha income | BIP in 1,000,00 | Share in BIP o |  |  |  |  |  |  |
| Austria                        | 83858       | 8098000    | 97                      | 25220          | 24354         | 204232          | 2.48%          |  |  |  |  |  |  |
| Belgium                        | 32545       | 10252000   | 315                     | 24540          | 77303         | 251584          | 3.06%          |  |  |  |  |  |  |
| Danmark                        | 43096       | 5340000    | 124                     | 32280          | 39998         | 172375          | 2.09%          |  |  |  |  |  |  |
| Finnland                       | 338144      | 5180000    | 15                      | 25130          | 3850          | 130173          | 1.58%          |  |  |  |  |  |  |
| France                         | 543965      | 58850000   | 108                     | 24090          | 26062         | 1417697         | 17.22%         |  |  |  |  |  |  |
| Germany                        | 357022      | 82150000   | 230                     | 25120          | 57801         | 2063608         | 25.07%         |  |  |  |  |  |  |
| Greece                         | 131957      | 10560000   | 80                      | 11960          | 9571          | 126298          | 1.53%          |  |  |  |  |  |  |
| Great Britain                  | 242910      | 59739000   | 246                     | 24430          | 60081         | 1459424         | 17.73%         |  |  |  |  |  |  |
| Ireland                        | 70273       | 3794000    | 54                      | 22660          | 12234         | 85972           | 1.04%          |  |  |  |  |  |  |
| Italy                          | 301336      | 57679000   | 191                     | 20160          | 38588         | 1162809         | 14.12%         |  |  |  |  |  |  |
| Luxemburg                      | 2586        | 438000     | 169                     | 42060          | 71239         | 18422           | 0.22%          |  |  |  |  |  |  |
| Netherlands                    | 41526       | 15919000   | 383                     | 24970          | 95723         | 397497          | 4.83%          |  |  |  |  |  |  |
| Portugal                       | 92345       | 10010000   | 108                     | 11120          | 12054         | 111311          | 1.35%          |  |  |  |  |  |  |
| Sweden                         | 449964      | 8869000    | 20                      | 27140          | 5349          | 240705          | 2.92%          |  |  |  |  |  |  |
| Spain                          | 504782      | 39450000   | 78                      | 15080          | 11785         | 594906          | 7.23%          |  |  |  |  |  |  |
| Summe                          | 3152451     | 368230000  | 117                     | 0              | 0             | 8232780.8       | 100.00%        |  |  |  |  |  |  |